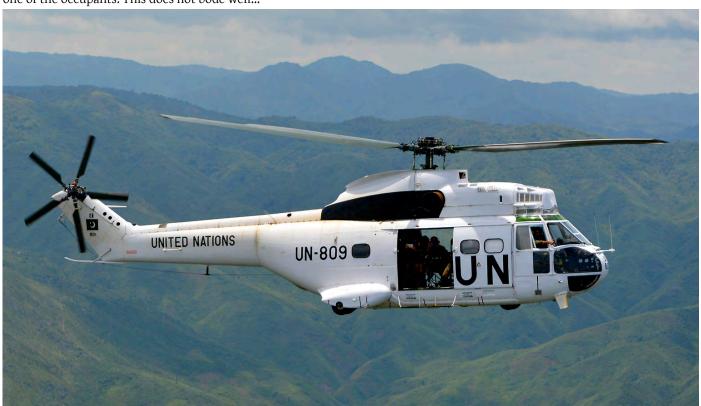

Force lost a Tiger when it crashed due to a
technical failure, 43 miles north-east of Gao, Mali. Sadly both
pilots perished in the crash. They were based there as part
of the United Nations Multidimensional Integrated Stabilization Mission (MINUSMA), or Mission multidimensionnelle
intégrée des Nations unies pour la stabilisation au Mali to use
the French abbreviation.

27jul17 RA-40908 An-2R 1G215-45 dam An Antonov 2 of A<u>viation Technical Center Virazh</u> sustained substantial damage in an accident at the Telegin farm of the Krasnoarmeysky District in Russia. The aircraft was engaged in the treatment of a rice field when it came down in an irrigation canal. The captain of the aircraft was injured, the other occupant was OK.

Credits: ASN, Aviation Herald, JACDEC, B3A, FAA, Starnieuws



A Pakistan Army Aviation Puma, operating on behalf of United Nations Organization Stabilization Mission in the Democratic Republic of the Congo MONUSCO, crashed on take-off from Kavumu, DRC, on 12 April 2017, which we forgot to mention. It is seen here inflight during an aerial surveillance mission, carried out by the MONUSCO Force in far-flung areas of DR Congo to ensure the security of the civilian population. (7 March 2016, MONUSCO/Taimoor)



Nice study of NH90 N233 performing during the Heli Days in the harbour of Den Helder on 24 June 2017. A huge 100 year MLD anniversary sticker is applied for the occasion. (Sander Meijering)

Because of our standardization we sometimes use type, unit and serial presentations that may strongly differ from those used by the manufacturer or user. It