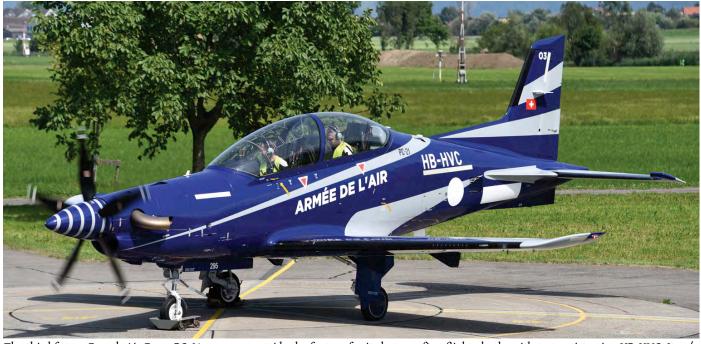

### **Cover Photo**

Sander Meijering captured N-233 during the Navy Days in Den Helder on 24 June 2017. This NH90-NFH is a de-scoped version, noticable by the missing FLIR, lack of sensor bulbs and missing cable cutter above the cockpit.