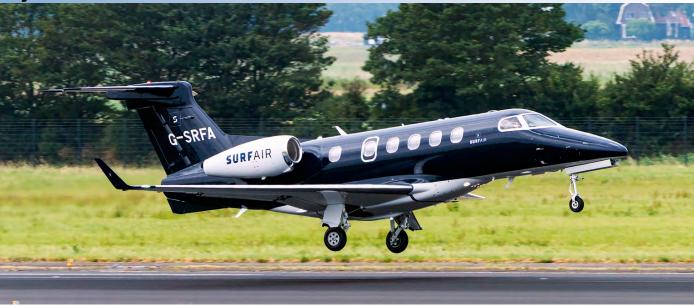

This Embraer 505 arrived in Europe via Schiphol on the day this photo was taken. N82161 spend almost two weeks in Europe before it returned to the USA. The aircraft is being operated by Jet Lynx Aviation. (Amsterdam-Schiphol, 16 June 2017, Ad Jan Altevogt)