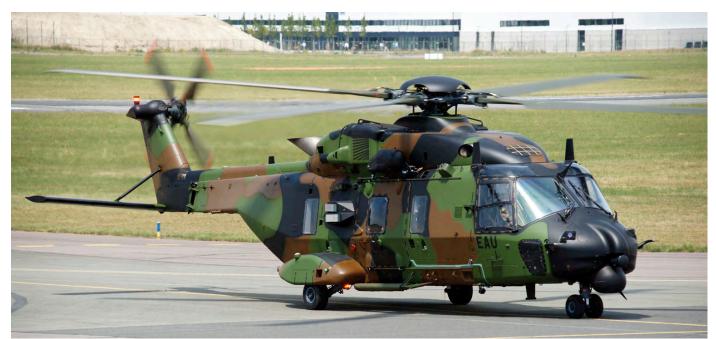

### **Cover Photo**

Sander Meijering captured N-233 during the Navy Days in Den Helder on 24 June 2017. This NH90-NFH is a de-scoped version, noticable by the missing FLIR, lack of sensor bulbs and missing cable cutter above the cockpit.