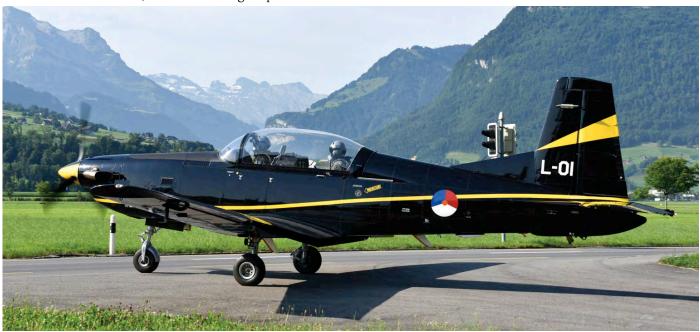

|             |       | -     |
| 475/31-CF   | GRV02.091  | ex 93-CF    | 18684 | jul17 |
|             | O1(V02.001 | CX 30 OI    | 10004 | juiir |
| C-160R      |            |             |       |       |
| R87/61-ZE   | std LFOC   | ex ET00.064 | 87    | jul17 |
| R89/61-ZG   | std LFOC   | ex ET00.064 | 89    | jul17 |
| R90/61-ZH   | std LFOC   | ex ET00.064 | 90    | jul17 |
| R91/61-ZI   | std LFOC   | ex ET00.064 | 91    | jul17 |
| R94/61-ZL   | std LFOC   | ex ET00.064 | 94    | jul17 |
| R95/61-ZM   | std LFOC   | ex ET00.064 | 95    | jul17 |
| R96/61-ZN   | std LFOC   | ex ET00.064 | 96    | jul17 |
| EC225       |            |             |       |       |
| 2741/SY     | GAM00.056  | ex EH01.067 | 2741  | jun17 |
| 2752/SZ     | GAM00.056  | ex EH01.067 | 2752  | jun17 |



On 19 July 2017, the first upgraded RNLAF PC-7 L-01 was re-delivered from Stans-Buochs after receiving various modifications. During the testing and certification phase, Pilatus was officially the owner of the aircraft and flew it with its c/n as registration. (Stephan Widmer)



The third future French Air Force PC-21 was seen outside the factory for its last pre-first flight checks with test registration HB-HVC. Its c/n 295 is seen on the nose-wheel bay door and FAF serial 03 on the tail however the French roundel and code are taped over. (Stephan Widmer)

| Mirage 2000-5F<br>58/2-EL                                                                      | GC01.002                                            | ex 118-EL