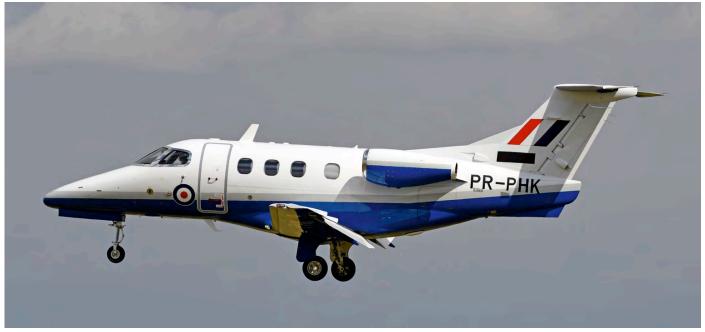

This Embraer 505 arrived in Europe via Schiphol on the day this photo was taken. N82161 spend almost two weeks in Europe before it returned to the USA. The aircraft is being operated by Jet Lynx Aviation. (Amsterdam-Schiphol, 16 June 2017, Ad Jan Altevogt)