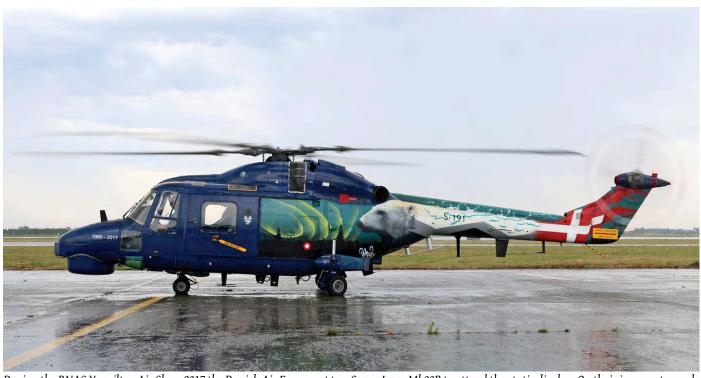

|
| <u>Hangar:</u><br>6006/BJF, 6007/BJG<br>6009/BJI                                                                                                                                     | Tigre HAD<br>Tigre HAD                                                                       | 1 RHC<br>1 RHC                                                                                 |             |
| Flightlines southern area:<br>1128/DAN, 1269/DDT<br>1663/DBQ<br>3911/GAP, 4136/GBT<br>4205/GEA, 4227/GEV<br>1309/EAN, 1312/EAQ<br>1313/EAR, 1337/EAX<br>6001/BJA, 6013/BJM<br>F-HBKV | SA330Ba<br>SA330Ba<br>SA342M<br>SA342L1<br>NH90-TTH<br>NH90-TTH<br>Tigre HAD<br>EC120        | 1 RHC<br>1 RHC<br>1 RHC<br>1 RHC<br>1 RHC<br>1 RHC<br>1 RHC<br>HeliDax                         |             |

S

\$



During the RNAS Yeovilton Air Show 2017 the Danish Air Force sent two Super Lynx Mk90B to attend the static display. On their journey towards the UK both refueled at Ostend where Nik Deblauwe captured S-191 with the special markings on 6 July 2017.

| , 1 , 1 , 1 , 1 , 1 , 1 , 1 , 1 , 1 , 1  | 1.                   | .1 1 . 1              |       | 1129/RI-29/I re             | Saab J105Ö           | Düsentrainerstaffel       |
|------------------------------------------|----------------------|-----------------------|-------|-----------------------------|----------------------|---------------------------|
| NH90 1337 was later re                   | •                    | the static display.   | E-600 | F-16AM                      | nm                   |                           |
| Han