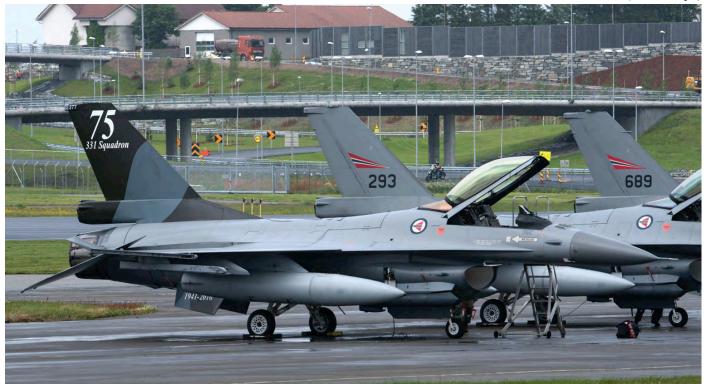

G) | 56.Blot     |                |
| 0615          | W-3W     | 56.BLot | Bydgoscz (Po            | oland)     |             |                |
| 82+56         | EC135T1  | IHAZ    |                         |            |             | 27 May 2017    |
| 6601          | SW-4     | 41.BLSz | Air Show                |            |             | 27 May 2017    |
| 4708          | Mi-2P    | 56.BLot | Static:                 |            |             |                |
| 5346          | Mi-2R    | 56.BLot | 011                     | C295M      | 13.ELTr     |                |
| 6005          | Mi-2Ch   | 49.BLot | 1503                    | C-130E     | 14.ELTr     | (WZL-2 Hangar) |
|               | A SECOND |         |                         |            | Street, St. | (a)            |



During the Stavanger Sola airshow held 12 June 2017, the Norwegian Air Force brought some F-16AM/BMs to the show. Peter Rozendal captured 277 with the minimal 75 years jubilee markings of 331 skv.

| 0221<br>4058<br>111<br>4119<br>1713<br>1114<br>607<br>1017<br>107<br>9305<br>0609<br>405<br>(403) | M-28B-PT<br>F-16C<br>MiG-29A<br>MiG-29G<br>TS-11<br>M-28B-1R<br>Mi-17AE<br>W-3WA<br>MiG-29A<br>Su-22M4<br>E-3W<br>I-22 Iryda<br>LiM-2 | 13.ELTr (c/n AJG004-04) 6.elt 1.elt WZL-2 10.ELT 30 elMW 66 DLOT 1 BLTr WZL-2 WZL-2 66 DLOT WZL-2 WZL-2 WZL-2 WZL-2 WZL-2 WZL-YPolska Grupa |
|---------------------------------------------------------------------------------------------------|-----------------------------------------------------------------------------------------------------------------------