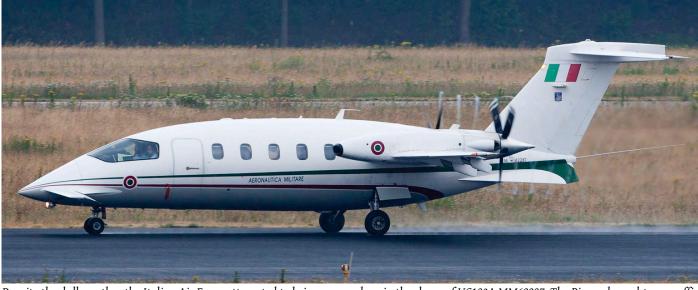

This Embraer 505 arrived in Europe via Schiphol on the day this photo was taken. N82161 spend almost two weeks in Europe before it returned to the USA. The aircraft is being operated by Jet Lynx Aviation. (Amsterdam-Schiphol, 16 June 2017, Ad Jan Altevogt)