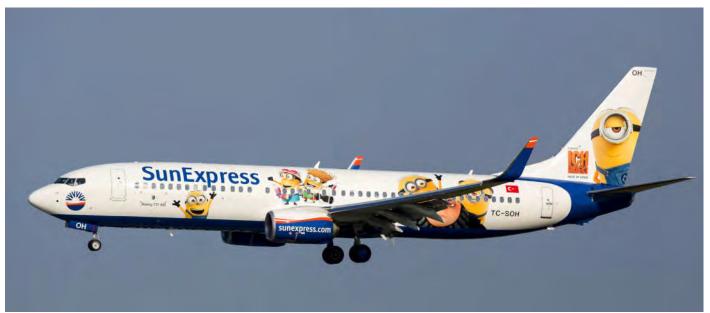

# Scramble

DUTCH AVIATION SOCIETY

Turkish Sun Express is promoting the movie Despicable Me 3, in German language Ich – Einfach unverbesserlich 3, on Boeing 737 TC-SOH. (Amsterdam-Schiphol, 20 June 2017, Maarten Visser Sr)