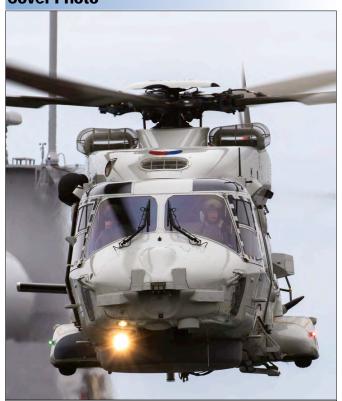

### **Cover Photo**

Sander Meijering captured N-233 during the Navy Days in Den Helder on 24 June 2017. This NH90-NFH is a de-scoped version, noticable by the missing FLIR, lack of sensor bulbs and missing cable cutter above the cockpit.