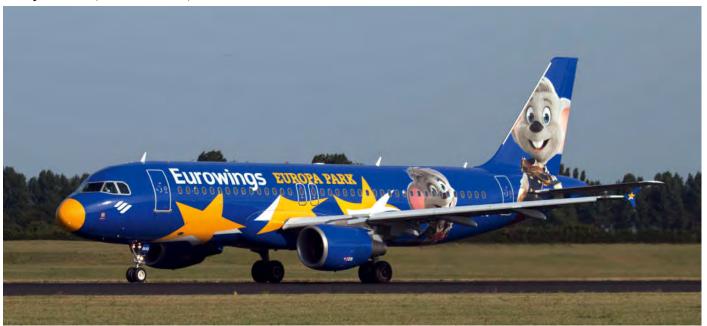

The last picture on this 'commercial' page is Eurowings' Airbus A320 D-ABDQ. It promotes Euro Park, Germany's biggest theme park. (Amsterdam-Schiphol, 21 June 2017, Remco de Wi**Personal copy** 