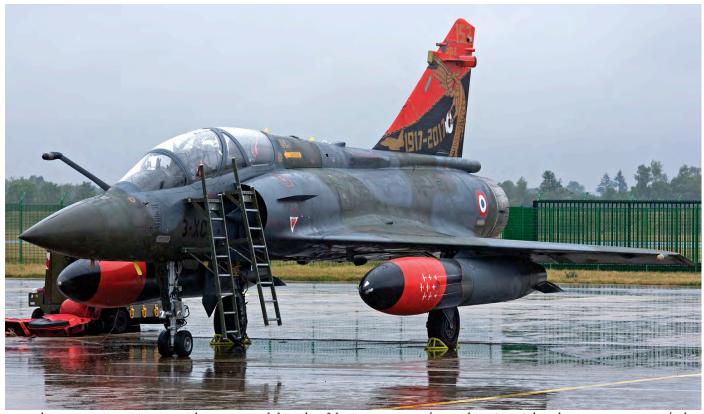

| 54+06, 54+07        | A-400M       | LTG62           |
| 71+12               | UH-1D        | HFWS SAR        |
| 76+09, 76+11        | H145M        | HSG64           |
| 85+05               | CH-53GS      | HSG64           |
| 85+06               | CH-53GA      | HSG64           |
| 87+06               | Bo105P1M     | Preserved       |
| D-HDDL              | EC135P2+     | MFG5            |
| MM62215/46-80       | C-27J        | 98° Gruppo TM   |
| G-781               | C-130H       | 336sq           |
| D-ECBW              | P149D        | ex 92+19        |
| D-EDFT              | L-18C        | ex 96+28        |
| D-EDMA              | Do27 A4      | Private         |
| D-ILHE              | Ce525        | Lufthansa       |
| F-AZVM/62-SI        | N2501F       | ex.105          |



On 1 July 2017, at Saint-Dizier Rene Liebe encountered this colourful Mirage 2000D 618/3-XC. This Mirage is based at EC01.003 at Nancy/Ochey and sports the 100 years markings for SPA152, recognisible by the Gypaète or better known as Lammergeyer.

| ,                                                                                                                                                      | 5 /                                                                                                                                                                                                                                                                                           | , 3