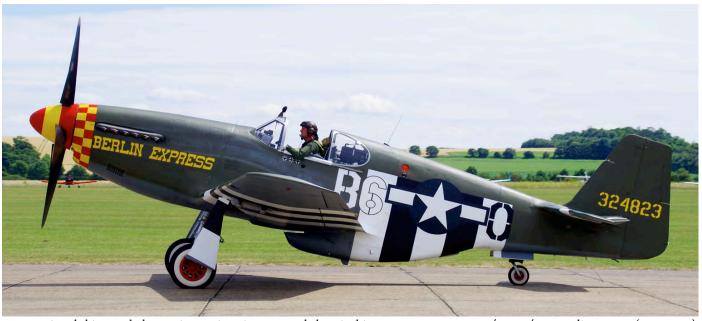

While Fat Albert of the Blue Angels was undergoing maintenance, this Hercules stood in, but not at the time of the accident.

11jul17 15102 Yak-130 130.12.02-0102 w/o 21sq of the Bangladesh Air Force lost a Yak-130 trainer after it crashed in the remote area of the south-eastern district's Lohagara, near Bara Hatia's Faridghona, on a lychee farm. Both pilots ejected safely and the reason for the mishap was a technical malfunction. It had earlier taken off from BAF Base Zahurul Haque in Chittagong for a training sortie.



Mustang 'Miss Velma' of the Anglia Aircraft Restoration had to make a forced landing in a field near Duxford, close to Junction 10 of the M11 Motorway, under unknown circumstances on 9 July 2017. It received substantial damage. (Duxford, 12 July 2015, Gert Jan Mentink)



Not mentioned this month, but an interesting picture nonetheless, is this P-51B Mustang N515ZB/324823/B6-O Berlin Express (104-25866), which at the start of its solo display ran in from east to west over Duxford, at around 350 knots, then pulled up into a loop. As it did so, the moving part of the canopy came off! The pilot cancelled his display and made a precautionary landing. The picture shown here as she taxied in, minus her canopy. You can just see witness marks on the tail fin, along with scratches on the leading edge of the horizontal stabilizer. (Duxford, 8 July 2017, Bob Ward)

11jul17 N357PJ AS350B3 **3608** w/o During routine inspections of PG&E's hydroelectric facilities

During routine inspections of PG&E's hydroelectric facilities in the area, the <u>Helibro</u> Ecureuil tr