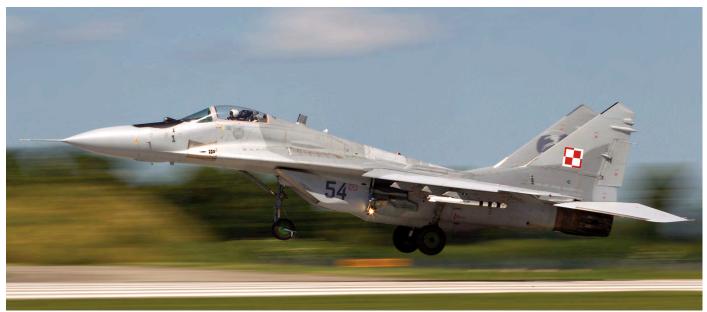

# Scramble

DUTCH AVIATION SOCIETY

Turkish Sun Express is promoting the movie Despicable Me 3, in German language Ich – Einfach unverbesserlich 3, on Boeing 737 TC-SOH. (Amsterdam-Schiphol, 20 June 2017, Maarten Visser Sr)