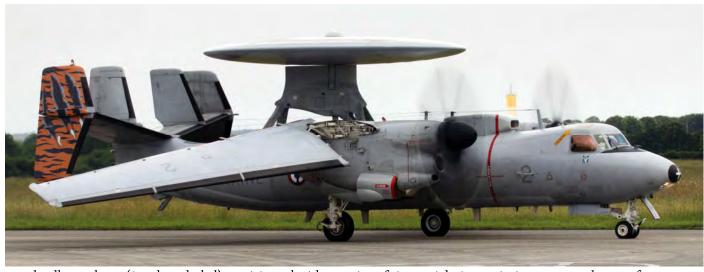

USCG/USMC/USN/NASA Stephan de Bruijn, Melchior Timmers

Hans van Dam Japan Middle East Marco Dijkshoorn

Asia Erwin van Dijkman, Patrick Roegies,

Marijn van der Burgt, Hans van Herk, Jaap Dijkstra, Jochem Manders

Asia/Israel Marco Pennings Michiel Vermeer Africa Latin America Erwin van Dijkman Wim Sonneveld Canada/Caribbean Wim Sonneveld Oceania/Ireland : Jochem Manders





This year the NATO Tiger Meet was hosted at BAN Landivisiau. One of the many participants iwas Rafale C 143/30-GV in full Tigers colours taxiing along the flight line. (Landiviseau, 8 June 2017, Mark Broekhans)



On two separate days during the Tiger Meet spotters were allowed on the base. Czech JAS39C Gripen 9241 of 211SQN demonstrated an impressive Tigers colour scheme. (Landiviseau, 8 June 2017, Mark Broekhans)



Nearly all squadrons (Dutch excluded) participated with one aircraft in special Tiger paintings. E-2 Hawkeye 2 of 4F was one of them. (Landiviseau, 8 June 2017, Mark Broekhans) **Personal copy** 

# Distribution to a third party is not allowed



Azur Air is a Russian charter operator. They operate with Boeing 737, 757 and 767s. Boeing 737 VQ-BJK was delivered on 21 December 2016. (Palma de Mallorca, 17 Juni 2017, Ton Jochems)



Mannheim based Rhein-Neckar Air flies scheduled flights to Berlin, Hamburg and Sylt but also charters. Their three-strong Dornier 328 fleet is operated by MHS Aviation. (Antwerp, 16 June 2017, Walter Van Brempt)



Most of Western Global Airlines' MD-11s fly in an all white colour scheme without titels. N581JN is one of the few sporting the name of the company i