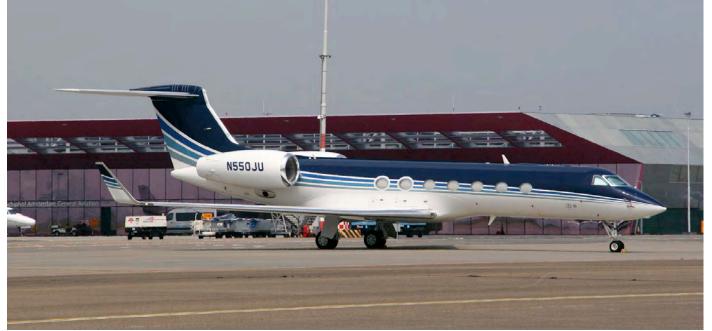

This Gulfstream G650 was delivered to Hunter Creek Aviation as N650JH in 2014. The current operator of N1F is Gulf States Toyota, part of the Friedkin Group. (Amsterdam-Schiphol, 26 June 2017, Berend Jan Floor)