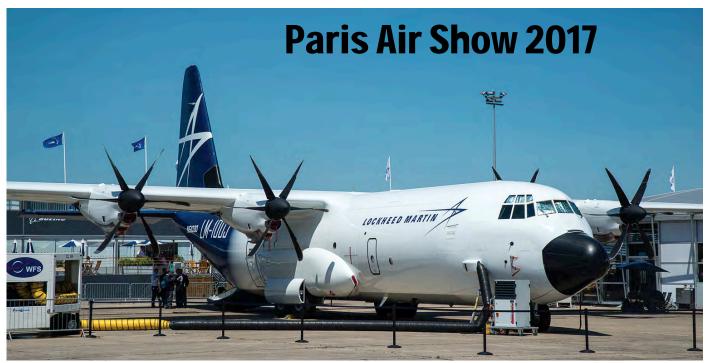

This month two articles, or actually extended Showreports. The Salon International de l'Aéronautique et de l'Espace, or Paris Air Show in plain English, was held in June and we have pretty much all the exhibitors and visitors for the duration of the event. Likewise for the Royal International Air Tattoo, or RIAT for short, held in July at RAF Fairford. Again we have all the movements (static, flying and visitors, also from nearby Brize Norton) from one of the biggest air shows in the world.