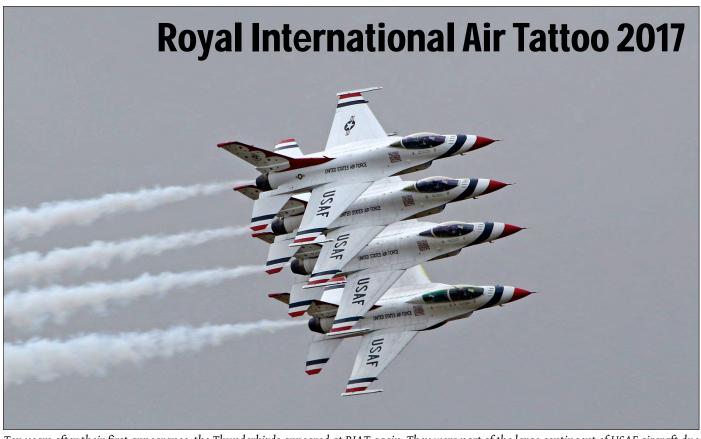

This month two articles, or actually extended Showreports. The Salon International de l'Aéronautique et de l'Espace, or Paris Air Show in plain English, was held in June and we have pretty much all the exhibitors and visitors for the duration of the event. Likewise for the Royal International Air Tattoo, or RIAT for short, held in July at RAF Fairford. Again we have all the movements (static, flying and visitors, also from nearby Brize Norton) from one of the biggest air shows in the world.