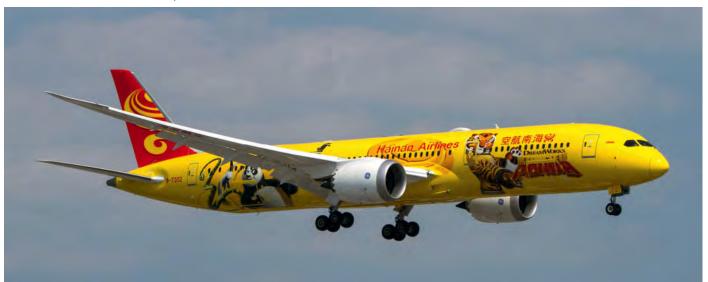

Another logojet for Hainan is Boeing 787 B-7302 painted in a stunning yellow colour scheme adorned with the lovable characters from the Dreamworks Kung Fu Panda animated film. It is seen landing at Toronto-Lester B. Pearson International (Ont.) on 11 June 2017. (Andrew H. Cline)