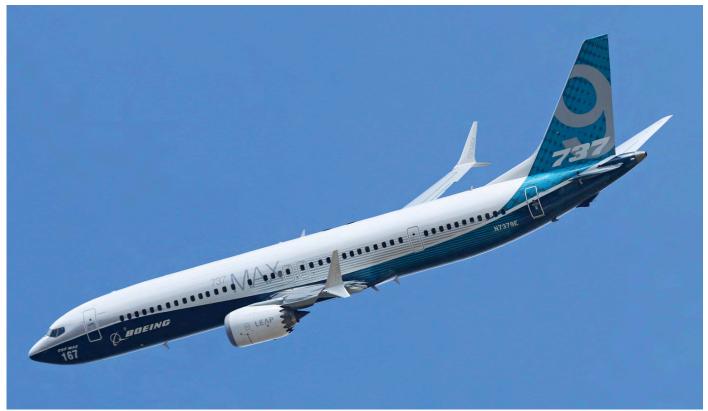

This month two articles, or actually extended Showreports. The Salon International de l'Aéronautique et de l'Espace, or Paris Air Show in plain English, was held in June and we have pretty much all the exhibitors and visitors for the duration of the event. Likewise for the Royal International Air Tattoo, or RIAT for short, held in July at RAF Fairford. Again we have all the movements (static, flying and visitors, also from nearby Brize Norton) from one of the biggest air shows in the world.