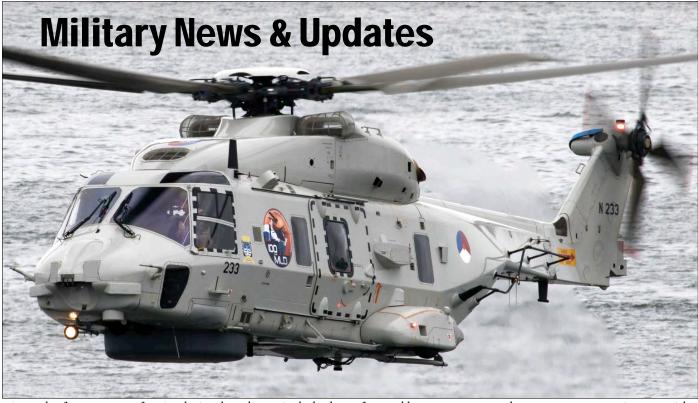

### **Cover Photo**

Sander Meijering captured N-233 during the Navy Days in Den Helder on 24 June 2017. This NH90-NFH is a de-scoped version, noticable by the missing FLIR, lack of sensor bulbs and missing cable cutter above the cockpit.