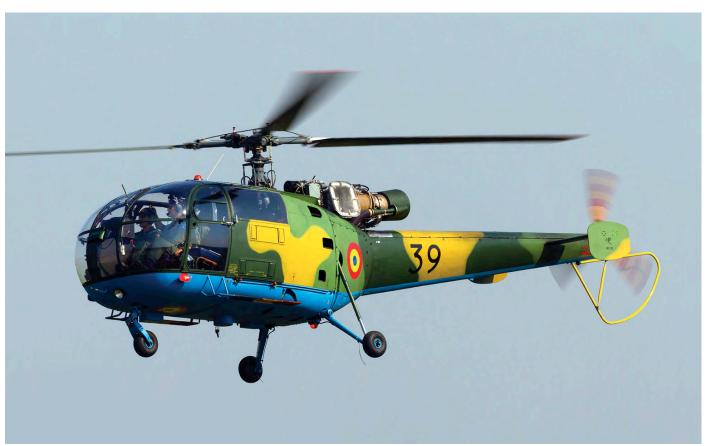

861 Av.Lupta MiG-21MF-75 6824 Esc.861 Av.Lupta MiG-21UM Esc.861 Av.Lupta 9541 16. 24, 30 lak-52 S.A.p.F.A. 38, 39, 42 S.A.p.F.A. lak-52

22jul17 Bucharest/Baneasa (show day):

334 EC135T2 Unit.Spec.de Aviatie/SMURD

The helicopter operated from the far side.

Air show/Adding to 21jul17:

| 1602          | F-16AM      | Esc.861 Av.Lupta     |
|---------------|-------------|----------------------|
| 72            | IAR316B     | S.A.p.F.A.           |
| 704, 705, 707 | IAR99       | S.A.p.F.A.           |
| 708, 715      | IAR99       | S.A.p.F.A.           |
| 717 700       | IADOOC Saim | Eco OE1 Av Inotr Avo |

717, 723 IAR99C Soim Esc.951 Av.Instr.Avansata 83-0036/JZ, 85-0102/JZ F-15C 122nd FS LA ANG

<u>Credits</u>: Erwin Hussman, Ramon Kok, Ben van Hemert, MAR, Scramble Messageboard.



The Bucharest Air Show was held 21 and 22 July and gave the audience the oppurtunity to see the Romanian Air Force in action. Among the various displays this licence built Alouette 3 IAR316B 39 could be seen as Hans van der Wilt shows.

# Scramble Digital? Go to www.pocketmags.com and search for Scramble



Lockheed Martin is trying to sell its popular C-130J-30 model to civilian customers as the LM-100J. Present for the first time in Paris, with N5103D, the order log rose to 25, with delivery of the first custom LM-100J expected in Q1 2018. (Paris-Le Bourget, 19 June 2017, Leo Hoogerbrugge)

## Le 52e Salon International de l'Aéronautique et de l'Espace

The 52nd addition of the Paris Air Show was attended by a total of 322,000 visitors who saw 2,381 exhibitors from 48 countries show th