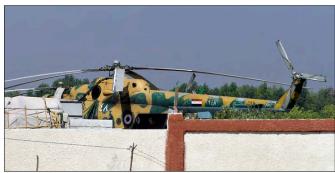

### **Cover Photo**

Sander Meijering captured N-233 during the Navy Days in Den Helder on 24 June 2017. This NH90-NFH is a de-scoped version, noticable by the missing FLIR, lack of sensor bulbs and missing cable cutter above the cockpit.