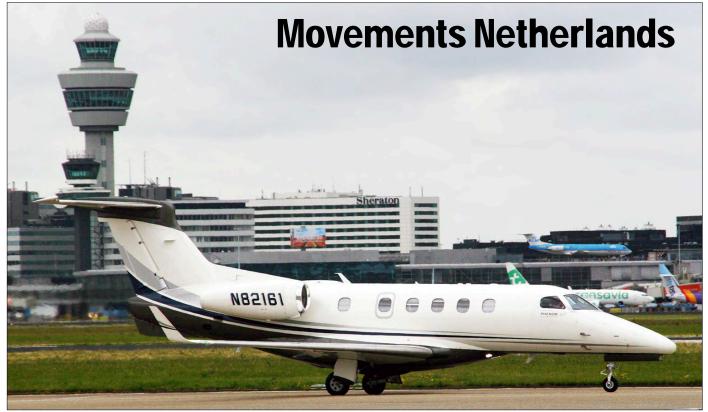

This Embraer 505 arrived in Europe via Schiphol on the day this photo was taken. N82161 spend almost two weeks in Europe before it returned to the USA. The aircraft is being operated by Jet Lynx Aviation. (Amsterdam-Schiphol, 16 June 2017, Ad Jan Altevogt)