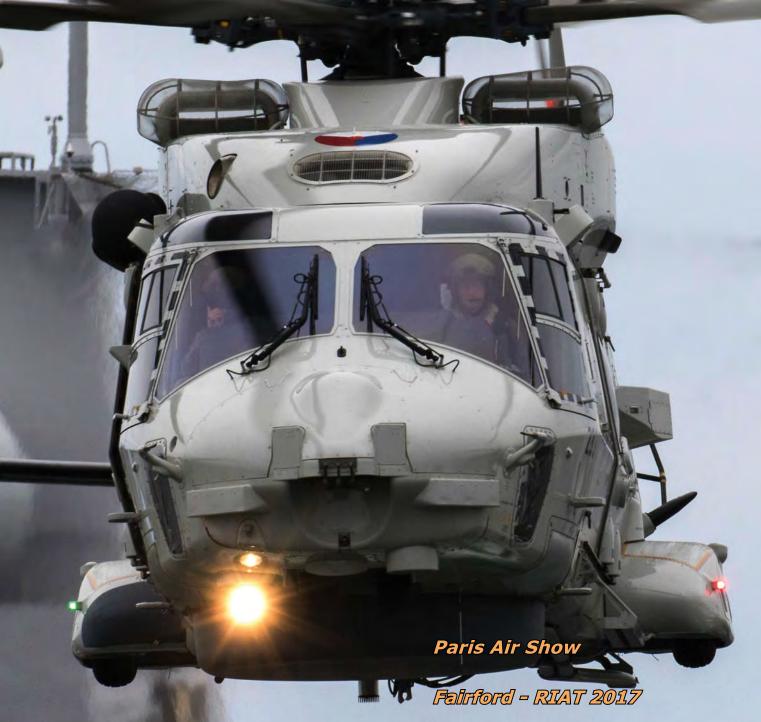

### **Cover Photo**

Sander Meijering captured N-233 during the Navy Days in Den Helder on 24 June 2017. This NH90-NFH is a de-scoped version, noticable by the missing FLIR, lack of sensor bulbs and missing cable cutter above the cockpit.