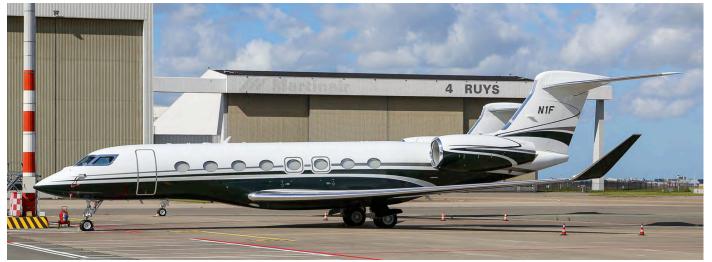

This Gulfstream G650 was delivered to Hunter Creek Aviation as N650JH in 2014. The current operator of N1F is Gulf States Toyota, part of the Friedkin Group. (Amsterdam-Schiphol, 26 June 2017, Berend Jan Floor)