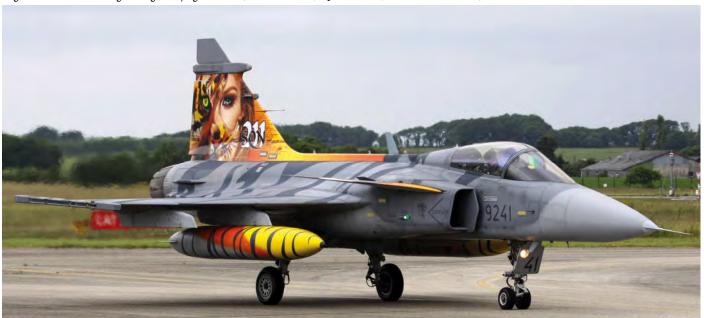

Marijn van der Burgt Marco Dijkshoorn Johan Mulder Eddy Wierenga

Italy/Malta Portugal/Spain Scandinavia Hans van Herk United Kingdom Erik-Jan Engelen **USAF** Sander Wittenaar **US Army** Erik-Jan Engelen

USCG/USMC/USN/NASA Stephan de Bruijn, Melchior Timmers

Hans van Dam Japan Middle East Marco Dijkshoorn

Asia Erwin van Dijkman, Patrick Roegies,

Marijn van der Burgt, Hans van Herk, Jaap Dijkstra, Jochem Manders

Asia/Israel Marco Pennings Michiel Vermeer Africa Latin America Erwin van Dijkman Wim Sonneveld Canada/Caribbean Wim Sonneveld Oceania/Ireland : Jochem Manders





This year the NATO Tiger Meet was hosted at BAN Landivisiau. One of the many participants iwas Rafale C 143/30-GV in full Tigers colours taxiing along the flight line. (Landiviseau, 8 June 2017, Mark Broekhans)



On two separate days during the Tiger Meet spotters were allowed on the base. Czech JAS39C Gripen 9241 of 211SQN demonstrated an impressive Tigers colour scheme. (Landiviseau, 8 June 2017, Mark Broekhans)



Nearly all squadrons (Dutch excluded) participated with one aircraft in special Tiger paintings. E-2 Hawkeye 2 of 4F was one of them. (Landiviseau, 8 June 2017, Mark Broekhans) **Personal copy** 

# Distribution to a third party is not allowed



Azur Air is a Russian charter operator. They operate with Boeing 737, 757 and 767s. Boeing 737 VQ-BJK was delivered on 21 December 2016. (Palma de Mallorca, 17 Juni 2017, Ton Jochems)



Mannheim based Rhein-Neckar Air flies scheduled flights to Berlin, Hamburg and Sylt but also charters. Their three-strong Dornier 328 fleet is operated by M