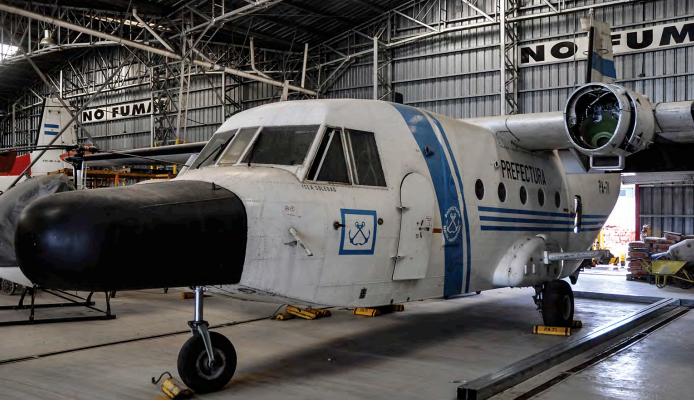

### **Cover Photo**

Sander Meijering captured N-233 during the Navy Days in Den Helder on 24 June 2017. This NH90-NFH is a de-scoped version, noticable by the missing FLIR, lack of sensor bulbs and missing cable cutter above the cockpit.