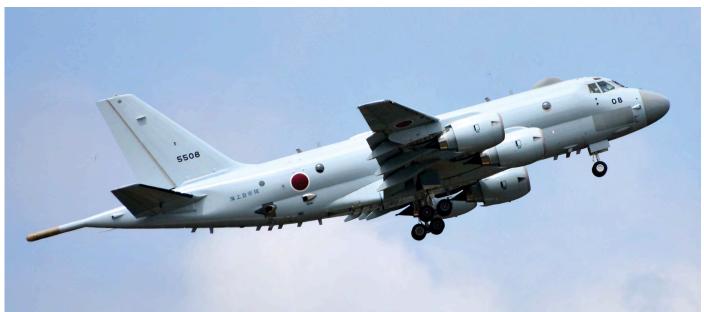

### **Cover Photo**

Sander Meijering captured N-233 during the Navy Days in Den Helder on 24 June 2017. This NH90-NFH is a de-scoped version, noticable by the missing FLIR, lack of sensor bulbs and missing cable cutter above the cockpit.