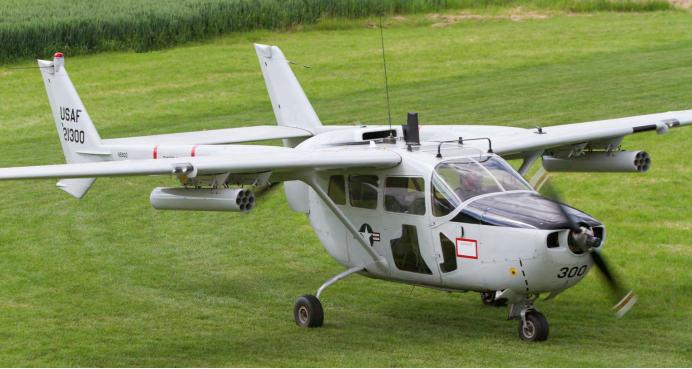

arrived at Duxford by truck on 23 June. This Mustang is a recent restoration. It made its first post restoration flight on 31 January this year. And, when you want to see both of them: visit the Flying Legends Airshow organised by the IWM Duxford on 8-9 July 2017.

# **United States**

The Collings Foundation has secured the future of Canso C-FPQK (*CV-264*) On 20 June it was announced that the flying museum has acquired this amphibian, former RCAF9830 and later converted into a waterbomber which flew in the Canadian province Quebec as Tanker # 12. It was bought by the Foundation Aerovision Quebec in 1994, and flew for this club as #712. It will surely need a thorough restoration before it can take to the skies again.

<u>Credits</u>: ASN, Facebook, Flypast, Fox Alpha Zulu, Warbirdsnews.





A fitting opening picture of the Dustpan & Brush, an actual mishap in progress! This Cobra of The Flying Bulls, part of the Red Bull demo team, was substantially damaged after its rotor blades struck a building at Reutte-Höfen, Tirol, Austria. Charly Winkler was at the right place and the right time to take this photo of N11FX, on 25 May 2017, moments after it struck the building. Rumour has it Red Bull intends to repair the chopper!

# Additions & Corrections:

| 16apr17 <u>YI-172</u><br>See Scramble 456.                            | Lasta 95N                                            | w/o           |
|-----------------------------------------------------------------------|------------------------------------------------------|---------------|
| 02may17 <u>00-904</u><br>The unfortun