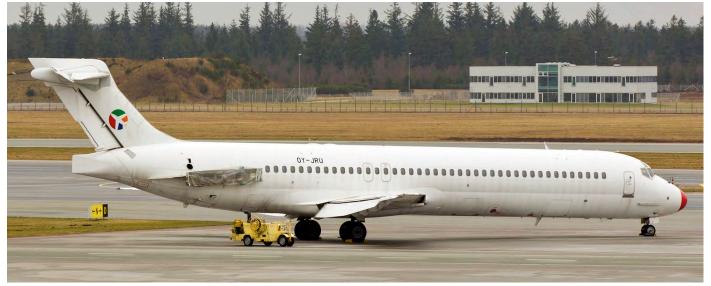

DUTCH AVIATION SOCIETY

Local participants during the TWM were Belgian F-16s from 1sq and 350sq. Special marked F-16AM FA132 is sporting the well known thistle of 1sq, in occasion of the 100 years jubilee of the squadron. (Florennes, 15 June 2017, Rene Liebe)