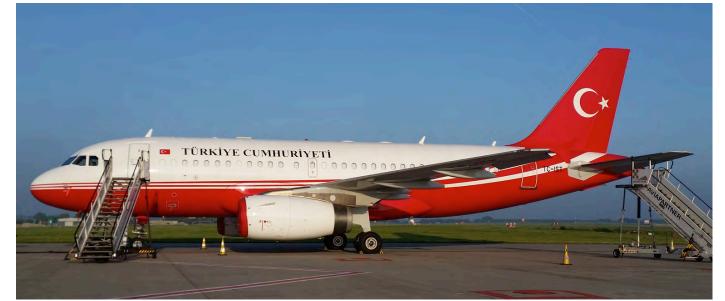

DUTCH AVIATION SOCIETY

Local participants during the TWM were Belgian F-16s from 1sq and 350sq. Special marked F-16AM FA132 is sporting the well known thistle of 1sq, in occasion of the 100 years jubilee of the squadron. (Florennes, 15 June 2017, Rene Liebe)