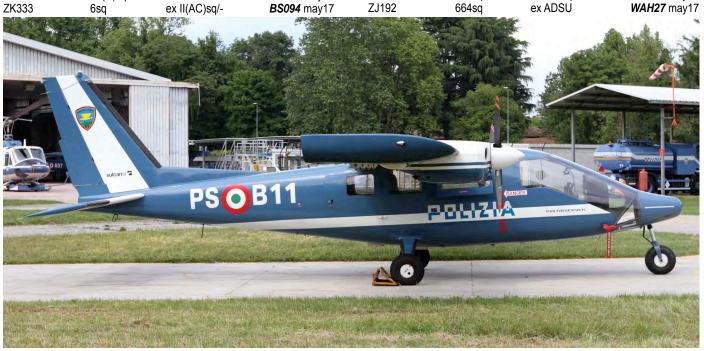

DUTCH AVIATION SOCIETY

Local participants during the TWM were Belgian F-16s from 1sq and 350sq. Special marked F-16AM FA132 is sporting the well known thistle of 1sq, in occasion of the 100 years jubilee of the squadron. (Florennes, 15 June 2017, Rene Liebe)