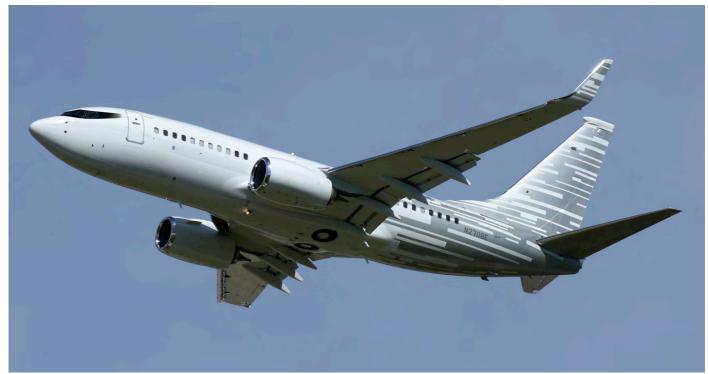

DUTCH AVIATION SOCIETY

Local participants during the TWM were Belgian F-16s from 1sq and 350sq. Special marked F-16AM FA132 is sporting the well known thistle of 1sq, in occasion of the 100 years jubilee of the squadron. (Florennes, 15 June 2017, Rene Liebe)