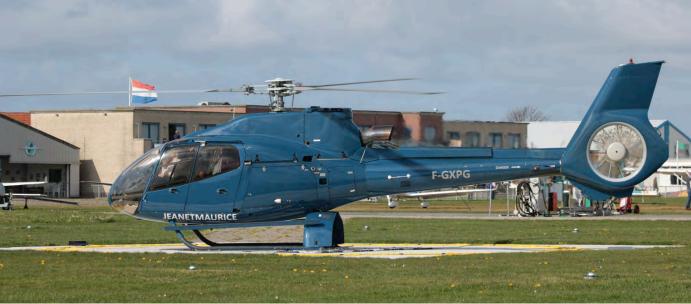

DUTCH AVIATION SOCIETY

Local participants during the TWM were Belgian F-16s from 1sq and 350sq. Special marked F-16AM FA132 is sporting the well known thistle of 1sq, in occasion of the 100 years jubilee of the squadron. (Florennes, 15 June 2017, Rene Liebe)