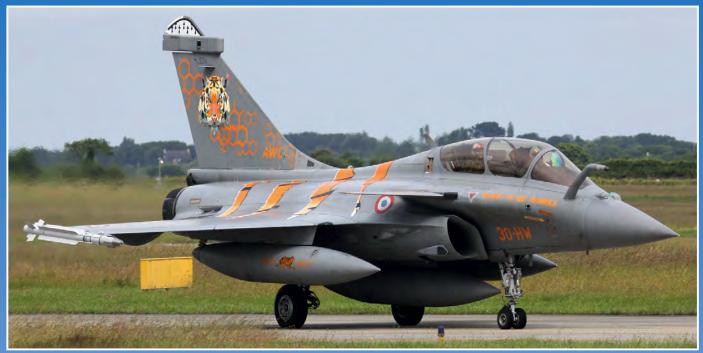

ovember 2010. A6-HHS was one of many visitors during EBACE 2017. (Geneva, 20 May 2017, Antony Pratt)



Boeing B727 2-MMTT arrived on 30 January 2016 at Basle Airport for maintenance. After sixteen months it made his first two hour testflight on 16 June. (Basle-Mulhouse, 16 June 2017, Eric Bannwarth)



In May Rotterdam-The Haque airport welcomed a very nice first visit, being Boeing B787 dreamliner 2-DEER of China based Deer Jet. (Rotterdam-The Hague, 11 May 2017, André Wpdman)

Distribution to a third party is not allowed



During the 2017 edition of the Tactical Weapon Meet the French armed forces could not stay behind in their participation. Special visitor on 15 June 2017 was Mirage 2000-5F 43/2-EJ from GC01.002 sporting its new 100 years anniversary c/s. (Florennes, Etienne Geluk)



During the Nato Tiger Meet 2017, held in Landiviseau France, local units made additional effort like seen here with Rafale B 324. (8 June 2017, Mark Broekhans)



Highlight of the 2017 edition NTM was this French Navy Rafale M 36, wearing full arctic tiger decorations and the 11 Flottile markings in the tail. (Landiviseau, 8 June 2017, Mark Broekhans)