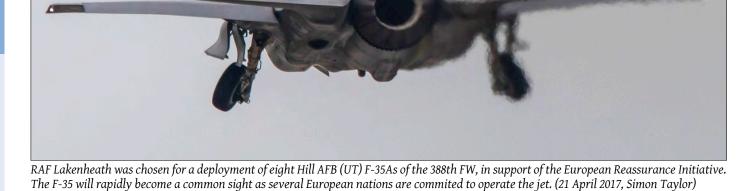

ing at James M Cox Dayton International Airport (OH). The Fighting Falcon sustained substantial damage and the two occupants were taken off after the ejection seats were disarmed. They sustained minor or no injuries. Weather may have been a factor to the incident.

Credits: ASN, Aviation Herald, B3A, JACDEC, New Zealand Herald, FAA



Initially it was thought the above Twotter of Perris Valley Aviation, N708PV, was 'only' substantially damaged, when upon returning to the airport it reportedly encountered a dust devil and hit a gas truck. However, it was later declared damaged beyond economical repair, or writtenoff. The Twin Otter is seen here just after landing (and yes, that 'cycling path' is the runway) on 19 September 2010 by Erik Sleutelberg at Perris Valley (CA).

lews

# Vovements



Because of our standardization we sometimes use type, unit and serial presentations that may strongly differ from those used by the manufacturer or user. It is therefore possible that the information sent by you can deviate from the information we publish.

**Military News & Updates** 

# Europe

# **Netherlands**

## Koninklijke Luchtmacht (AF)

In Scramble 457 we reported about the deployment of the 334sq KDC-10 to Kuwait, this mission will last for five months starting in June 2017. In addition to the KDC-10 the Department of Foreign Affairs also confirmed the deployment of one 336sq C-130H(-30) from the fourth quarter of 2017. The Hercules will also operate from Kuwait and support the coalition forces with tactical transport capabilities.

# KDC-10

T-235 1(NL) ATF ME 334sq **46956**