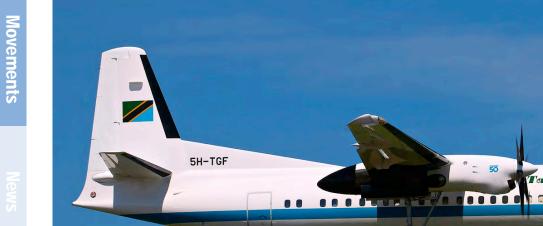

DUTCH AVIATION SOCIETY

Local participants during the TWM were Belgian F-16s from 1sq and 350sq. Special marked F-16AM FA132 is sporting the well known thistle of 1sq, in occasion of the 100 years jubilee of the squadron. (Florennes, 15 June 2017, Rene Liebe)