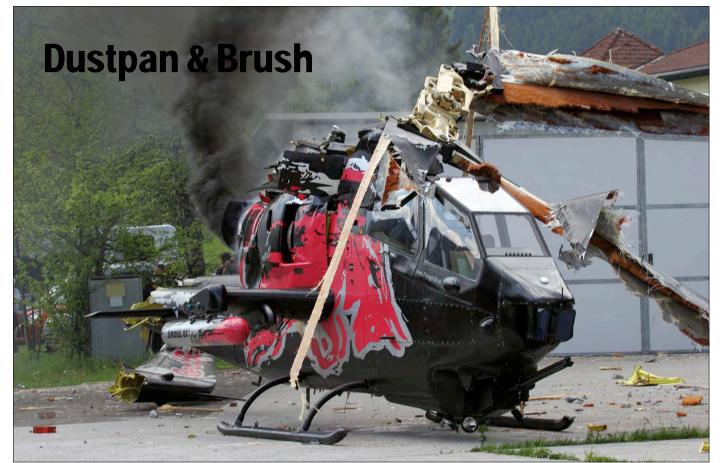

rived at Duxford by truck on 23 June. This Mustang is a recent restoration. It made its first post restoration flight on 31 January this year. And, when you want to see both of them: visit the Flying Legends Airshow organised by the IWM Duxford on 8-9 July 2017.

# **United States**

The Collings Foundation has secured the future of Canso C-FPQK (*CV-264*) On 20 June it was announced that the flying museum has acquired this amphibian, former RCAF9830 and later converted into a waterbomber which flew in the Canadian province Quebec as Tanker # 12. It was bought by the Foundation Aerovision Quebec in 1994, and flew for this club as #712. It will surely need a thorough restoration before it can take to the skies again.

<u>Credits</u>: ASN, Facebook, Flypast, Fox Alpha Zulu, Warbirdsnews.





A fitting opening picture of the Dustpan & Brush, an actual mishap in progress! This Cobra of The Flying Bulls, part of the Red Bull demo team, was substantially damaged after its rotor blades struck a building at Reutte-Höfen, Tirol, Austria. Charly Winkler was at the right place and the right time to take this photo of N11FX, on 25 May 2017, moments after it struck the building. Rumour has it Red Bull intends to repair the chopper!

# Additions & Corrections:

| 16apr17 <u>YI-172</u><br>See Scramble 456.                            | Lasta 95N                                            | w/o           |
|-----------------------------------------------------------------------|------------------------------------------------------|---------------|
| 02may17 <u>00-904</u><br>The unfortunat