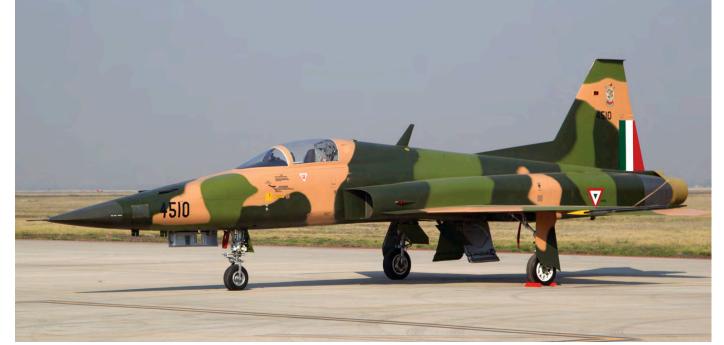

DUTCH AVIATION SOCIETY

Local participants during the TWM were Belgian F-16s from 1sq and 350sq. Special marked F-16AM FA132 is sporting the well known thistle of 1sq, in occasion of the 100 years jubilee of the squadron. (Florennes, 15 June 2017, Rene Liebe)