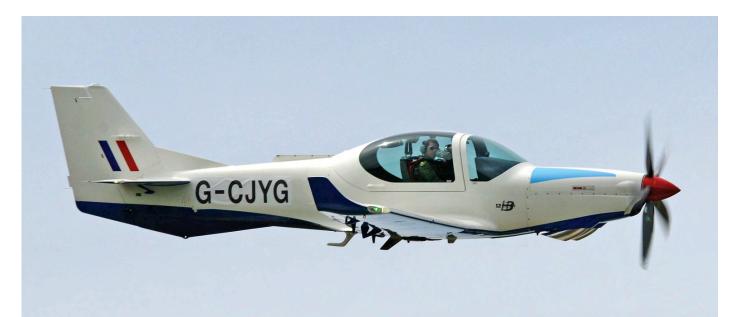

DUTCH AVIATION SOCIETY

Local participants during the TWM were Belgian F-16s from 1sq and 350sq. Special marked F-16AM FA132 is sporting the well known thistle of 1sq, in occasion of the 100 years jubilee of the squadron. (Florennes, 15 June 2017, Rene Liebe)