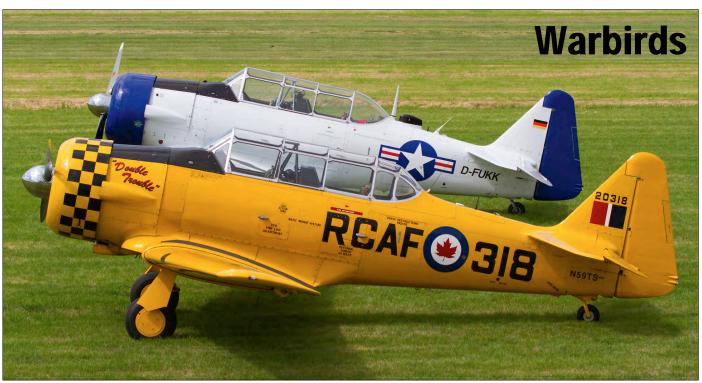

| •••••               |                 |                    |
|---------------|---------------------|-----------------|--------------------|
| ZA111/565     | Jetstream T2        | instructional   | <b>211</b> jun17   |
| XV371/261     | SH-3D               | instructional   | <b>61394</b> jun17 |
| Two aircraft  | were airlifted from | n Culdrose unde | r a Chinook on     |
| 1 June 2017 t | o join the SFDO Fi  | re School.      |                    |

<u>Credits</u>: Patrick Dirksen, Stephan Lodewijks, Rich Mackeen, Martin Pettit, Angel Oses



After having flown for some 20 years in Switzerland as HB-EMI, the Argus II went to France in late 2015 and is now based at Bourg en Bresse as F-AYMI. It still retains its military colours as FZ827 (Saint Yan, 10 June 2017, Otger van der Kooij)



Two German warbirds present at the Oostwold airshow were these Harvards, N59TS and D-FUKK. Both trainers were built in Canada, by Canadian Car & Foundry, under licence from North American, making them Harvard Mk.IVs. (Oostwold, 4 June, Gert Jan Mentink)

# **Netherlands**

This year, on 19 September, a new edition of the Heldair airshow will be organised at Den Helder/ De Kooy airport. The 2017 edition will have special theme: commemorating 100 years of Dutch Naval Aviation. As can be expected, a fine selection of historic aircraft types with a relation to the Marine Luchtvaart Dienst will participate. Amongst these are most types flown by the Royal Netherlands Air Force Historic Flight, and Consolidated Catalina PH-PBY. Not only the history of naval aviation, but also the present times