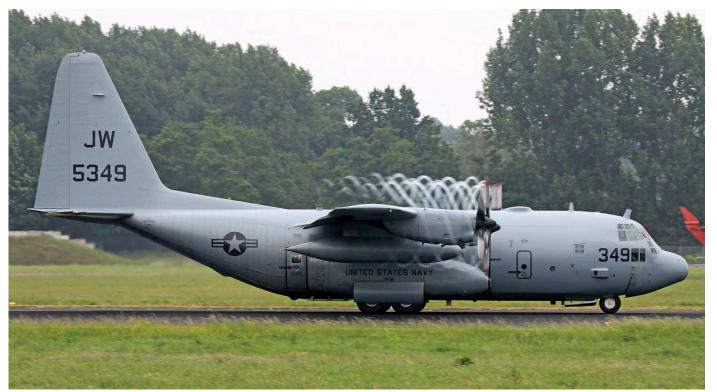

DUTCH AVIATION SOCIETY

Local participants during the TWM were Belgian F-16s from 1sq and 350sq. Special marked F-16AM FA132 is sporting the well known thistle of 1sq, in occasion of the 100 years jubilee of the squadron. (Florennes, 15 June 2017, Rene Liebe)