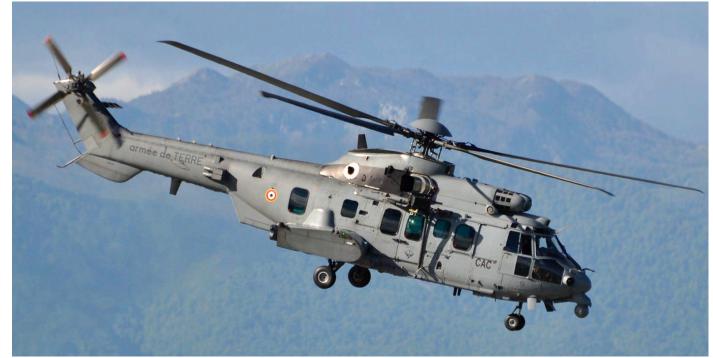

><br>6013/BJM                                   | 1RHC                                         | ex AirbusHeli                                    | <b>6013</b> jun17                |
| Italy                                                          |                                              |                                                  |                                  |
| Aeronautica N                                                  | lilitare (AF)                                |                                                  |                                  |
| AB212ICO                                                       |                                              |                                                  | <b>5000</b> in 47                |

special livery



MM81163/9-63

21° Gruppo

Even a non open house visit can produce results, French Army EC725AP 2630/CAC of 4 RHFS seen departing home base Pau/Pyrénées on 12 May 2017. (Wim Sonneveld)



This Croatian Police EC135P2 was photographed during its display at the air show of Cakovec on 4 June 2017. 9A-HBB is one of two EC135s in the Policija fleet. (Robert Erenstein)

One of the stars at the recent Tigermeet at Landivisiau was this Aeronautica Militare AB212ICO MM81163. It was adorned in a striking camouflage livery with a big full colour shark-mouth and '21 Gruppo' '50 Aeronautica Militare' titles.

# Beech KA-350ER

MM62300/- 71° Gruppo ex N352BC **FL-463** apr17 To the surprise of everyone, the Aeronautica Militare leased this Beech KA-350ER MM62300 from L-3 Communications for a three-year