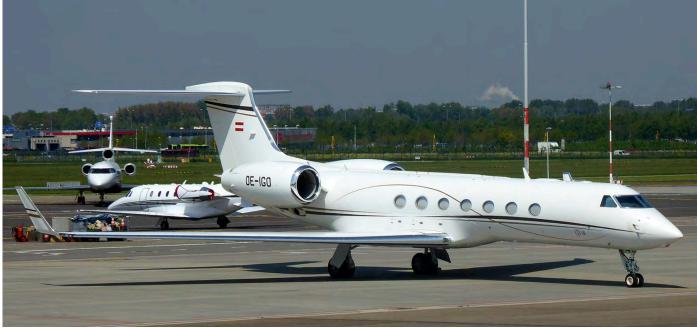

|           |               |                            |                 |                  |                |                     | 10               |
|-----------|---------------|----------------------------|-----------------|------------------|----------------|---------------------|------------------|
| EI-GAL    | A320-214      | Aer Lingus                 | f/v EIN604/5    | N900FZ           | TBM-900        | Redwood             | 10               |
| EW-437PA  | B737-8K5      | Belavia                    | f/v BRU867/8    | OK-PPP           | Beech 400A     | Time Air            | 10 TIE221P       |
| G-HCSA    | Ce525A        | Bookajet                   | BOO147          | OM-ACG           | B747-409BDSF   | Air Cargo Global    | CCC121/853P      |
| N388AA    | B767-323ER    | American Airlines          | f/v AAL220/1    | OO-IDE           | Ce525          | Air Service Liège   | 10               |
| N887TM    | G550          | AirFlite                   | dep             | OO-SLM           | Ce560XLS       | Luxaviation Belgiur |                  |
| OE-IFD    | B747-4B5ERF   | ASL Airl. Belgium          |                 | OY-RSE           | PC-12/47E      | Air Alsie           | 10               |
| OY-RJC    | CRJ100LR      | Global Reach Aviation      | on 08 BOB4999   | RA-02703         | DA42NG         |                     | 11               |
| SU-GDU    | A330-343E     | Egypt Air                  | f/v MSR757/8    | SU-GEG           | B737-866       | Egypt Air           | f/v MSR757/8     |
| TC-JJK    | B777-3F2ER    | Turkish Airlines           | THY1951/2       | TC-LOG           | A330-343E      | Turkish Airlines    | f/v THY1957/8    |
| VT-ZST    | CL-604        | Zest Aviation              | f/v 07          | TC-REC           | G450           | REC Aviation        | 11               |
| YU-PMK    | Ce560XLS+     | Air Pink                   |                 | 10.D-CEFO        | Ce560XLS+      | Air Hamburg         | AHO751D          |
| 07.EC-MNY | A330-243      | Wamos Air T                | FL558/515/6/229 | D-CKPP           | SA227DC        | Binair              | BID5B/300        |
| M-ALRV    | Falcon 2000LX | Lodgings 2000              | 09              | D-CKPP           | SA227DC        | Binair              | 11 BID301/400    |
| N30LF     | Falcon 2000DX |                            | 09              | D-IDAS           | EMB500         | DAS Private Jets    |                  |
| N381AN    | B767-323ER    | American Airlines          | f/v AAL220/1    | D-INCS           | Ce525          | Jetkontor           | JKH321           |
| OK-XLS    | Ce560XLS      | Silesia Air                | SUA772/3        | D-IOHL           | Ce525A         | Ohlair              | 11 ECA333        |
| OO-SLM    | Ce560XLS      | Luxaviation Belgium        |                 | D-ISGS           | AP68TP         | SVEGE Flugdienst    |                  |
| OO-XLS    | Ce560XLS+     | Air Service Liège          | 14              | G-FRYL           | Raytheon 390   | Bookajet            | BOO449           |
| SU-GEF    | B737-866      | Egypt Air                  | f/v MSR757/8    | M-NTOS           | Ce525C         | Selementos          | Boorio           |
| TC-LJH    | B777-3F2ER    | Turkish Airlines           | f/v THY1951/2   | N346AN           | B767-323ER     | American Airlines   | f/v AAL220/1     |
| YL-LCK    | A320-214      | Smartlynx Estonia          | f/v EZY8877/8   | OE-FNP           | Ce510          | GlobeAir            | GAC364A/817I     |
| 08.9H-AMY | CL-850        | Air X Charter              | AXY806/3        | OE-FWF           | Ce510          | GlobeAir            | 11 GAC789I/B     |
| 9H-CLG    | CL-850        | Air X Charter              | 09 AXY802/909   | OE-GTE           | Ce560XLS+      | Porsche Air Service |                  |
| 9H-VJU    | Global 6000   | VistaJet Malta             | VJT974          | OK-XLS           | Ce560XLS       | Silesia Air         | SUA701/2         |
| C-GPPI    | Global 5000   |                            | 10              | OO-IDE           | Ce525          |                     | 12               |
|           |               | Skyservice Aviation        | 09 OAV301       | OO-IDE<br>OO-PRM | Ce525<br>Ce510 | Air Service Liège   | 12               |
| CS-TFV    | CL-300        | Omni Air                   |                 | OY-GFS           |                | Air Service Liège   |                  |
| D-ABHN    | A320-214      | Eurowings                  | f/v EWG7184/5   |                  | Falcon 2000LX  | Air Alsie           | MMD4291/4333     |
| D-CKPP    | SA227DC       | Binair<br>Bihan Olawel Ain | 09 BID101/5P    | YR-FZA           | Fokker 100     |                     | 11 ATV099F/701H  |
| D-IKBO    | Ce525A        | Silver Cloud Air           | SCR357          | 11. CE04         | ERJ145LR       | 21sq                | BAF601           |
| D-ISGS    | AP68TP        | SVEGE Flugdienstle         |                 | CS-TJH           | A321-212       | TAP Portugal        | f/v TAP662/1     |
| EC-MNY    | A330-243      | Wamos Air                  | TFL230/539      | D-CKPP           | SA227DC        | Binair              | 15 BID401/100    |
| EC-MNY    | A330-243      | Wamos Air                  | 09 TFL540/095   | EC-LAV           | B737-408       | Alba Star           | LAV963P/5111     |
| G-JAGA    | EMB505        | Luxaviation UK             | 09 LNX23JG      | F-GOFX           | Falcon 900B    | Dassault Aviation   | DSO10FX          |
| HB-JJF    | B767-316ER    | TUI Airl. Netherlands      |                 | G-HNPN           | EMB505         | Flairjet            | FLJ52/3          |
| LX-JFY    | PC-12/47E     | Jetfly Aviation            | JFA80R/81R      | N348AN           | B767-323ER     | American Airlines   | f/v AAL220/1     |
| M-NTOS    | Ce525C        | Selementos                 |                 | OE-FWF           | Ce510          | GlobeAir            | GAC364I/C        |
| N240LG    | Falcon 900EX  | Liberty Global             | 09              | OE-FNP           | Ce510          | GlobeAir            | GAC987A/364B     |
| N311JA    | Falcon 900LX  | Act Two                    | f/v 11          | OE-IGO           | G550           | M Jet Aviation      | f/v MJF279       |
| N419MC    | B747-48EF     | Atlas Air                  | arr MPH6112     | OY-SPB           | CL-300         | Execujet Scandina   |                  |
| N6284B    | ERJ135BJ      | Vitesse Aviation           | f/v 09          | TC-JOZ           | A330-243F      | Turkish Airlines    | div THY6309      |
| TC-AKE    | Falcon 900LX  | Akkok Aviation             | 09              | 12.4X-EKO        | B737-86Q       | UP                  | 14 ELY337/1338   |
| 09.9H-JOY | CRJ200ER      | Air X Charter              | AXY908/2        | 9H-CLG           | CL-850         | Air X Charter       | AXY1205/6        |
| A7-BBA    | B777-2DZLR    | Qatar Airways              | f/v QTR275/6    | D-CITA           | Lj60           | Senator Aviation    | PAV612           |
| D-IOHL    | Ce525A        | Ohlair                     | 10 ECA333       | D-IOHL           | Če525A         | Ohlair              | 13 ECA333        |
| EI-FZP    | B737-8AS      | Ryanair                    | f/v RYR3104/5   | EI-FZR           | B737-8AS       | Ryanair             | f/v RYR3104/5    |
| G-YFOX    | Falcon 2000EX |                            | f/v 10 LNX18YF  | G-FLBK           | Ce510          | Blink               | 13 BKK4D         |
| M-GCAP    | P180          | Greensill Capital          | 11              | HB-VRV           | EMB500         | air-connect         | 14               |
| N376AN    | B767-323ER    | American Airlines          | f/v AAL220/1    | LX-LXL           | Falcon 900LX   | Global Jet Luxemb   | . f/v 13 SVW51XL |
| N483TS    | DA-42         | Twinstar Aviation          | f/v 14          | N307LS           | Ce680          | Kenmore Crew Lea    |                  |
|           | • •=          |                            |                 |                  |                |                     | 5                |