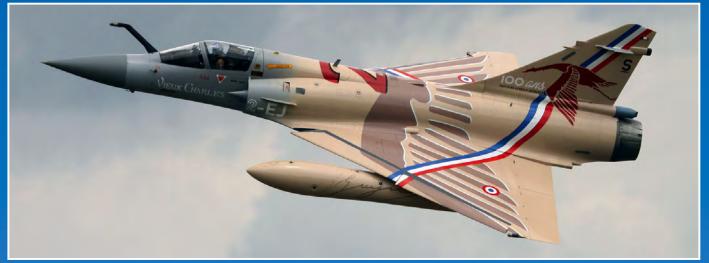

n Erwin van Dijkman, Patrick Roegies, Marijn van der Burgt, Hans van Herk, Jaap Dijkstra, Jochem Manders Marco Pennings Michiel Vermeer Erwin van Dijkman Wim Sonneveld Wim Sonneveld

: Jochem Manders





Falcon Aviation Services took delivery of this Lineage 1000 in November 2010. A6-HHS was one of many visitors during EBACE 2017. (Geneva, 20 May 2017, Antony Pratt)



Boeing B727 2-MMTT arrived on 30 January 2016 at Basle Airport for maintenance. After sixteen months it made his first two hour testflight on 16 June. (Basle-Mulhouse, 16 June 2017, Eric Bannwarth)



In May Rotterdam-The Haque airport welcomed a very nice first visit, being Boeing B787 dreamliner 2-DEER of China based Deer Jet. (Rotterdam-The Hague, 11 May 2017, André Wpdman)

Distribution to a third party is not allowed



During the 2017 edition of the Tactical Weapon Meet the French armed forces could not stay behind in their participation. Special visitor on 15 June 2017 was Mirage 2000-5F 43/2-EJ from GC01.002 sporting its new 100 years anniversary c/s. (Florennes, Etienne Geluk)



During the Nato Tiger Meet 2017, held in Landiviseau France, local units made additional effort like seen here with Rafale B 324. (8 June 2017, Mark Broekhans)



Highlight of the 2017 edition NTM was this French Navy Rafale M 36, wearing full arctic tiger decorations and the 11 Flottile markings in the tail. (Landiviseau, 8 June 2017, Mark Broekhans)