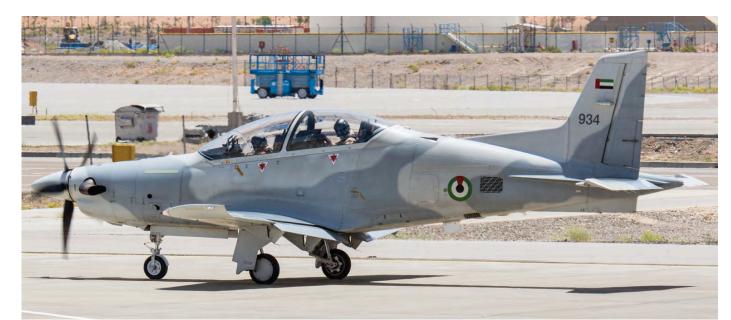

DUTCH AVIATION SOCIETY

Local participants during the TWM were Belgian F-16s from 1sq and 350sq. Special marked F-16AM FA132 is sporting the well known thistle of 1sq, in occasion of the 100 years jubilee of the squadron. (Florennes, 15 June 2017, Rene Liebe)