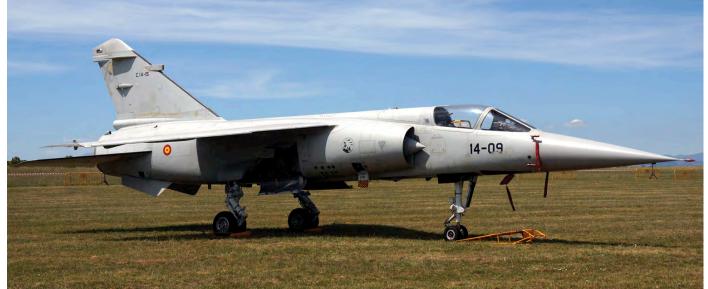

----------|
| (E.3B-519)           | C1131E         | HB-UVK    | <b>2115</b> may17 |
| The Bucker u         | sed to be at I | .ausanne. |                   |

#### Brassaucourt

(43-3223) TG-8 HB-OXD, yellow c/s **G-215** may17 (XT193) Sioux AH1 HB-XJE, ex Grenchen **WA352** may17 Both are at this not earlier reported airfield at N47.39413, E7.03211. A TG-8 is a USAAF glider trainer based on an L-4 Cub. A TG-8 does not have an engine, this was added after its military service.

## Lausanne

A-906 PC-7 HB-HPR **314** may17 In March 2016 the Pilatus became HB-HPR, based at Lausanne were it had arrived in 2011.

## Lommis

(HB653) Argus 3 HB-ERO, stored **891** may17 The Argus made an emergency landing in a field in August 2016. It is now stored dismantled in a hangar awaiting its fate.





Mirage F1M C.14-15/14-09 is a recent arrival for the technical school at León. It was seen by Angel Oses on the base open day on 10 June 2017.

Based Sk15A 5029/HB-UBK, which made a crash landing in the UK in July 2016, is now in Germany for restorations. it will return to Switzerland after repairs.

## **Neuchâtel Colombier**

According to the aero club at Yverdon, the previous based L-4J HB-OEY/44-80144 has been sold in 2016 to new owners at Neuchâtel.

## Unteriberg

(V-233) Alouette 3 preserved **109** may17 The former Männedorf Alouette 3 is now preserved outside Hotel Hallenbad Minster (N47.05770, E8.79870). It carries no markings.

# **United Kingdom**

| Bradwell-on-S | Sea, Essex      |              |                  |
|---------------|-----------------|--------------|---------