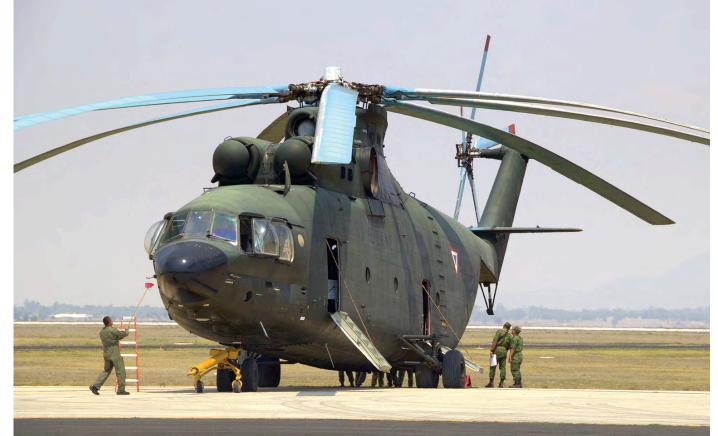

DUTCH AVIATION SOCIETY

Local participants during the TWM were Belgian F-16s from 1sq and 350sq. Special marked F-16AM FA132 is sporting the well known thistle of 1sq, in occasion of the 100 years jubilee of the squadron. (Florennes, 15 June 2017, Rene Liebe)