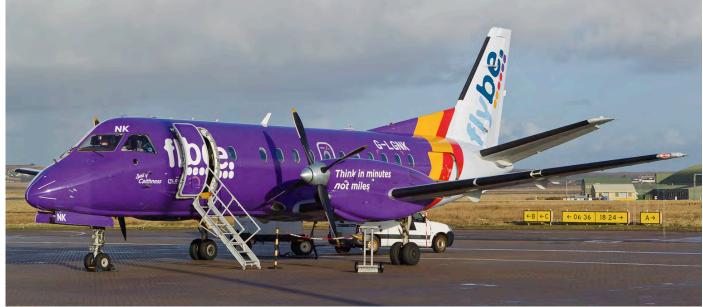

DUTCH AVIATION SOCIETY

Local participants during the TWM were Belgian F-16s from 1sq and 350sq. Special marked F-16AM FA132 is sporting the well known thistle of 1sq, in occasion of the 100 years jubilee of the squadron. (Florennes, 15 June 2017, Rene Liebe)