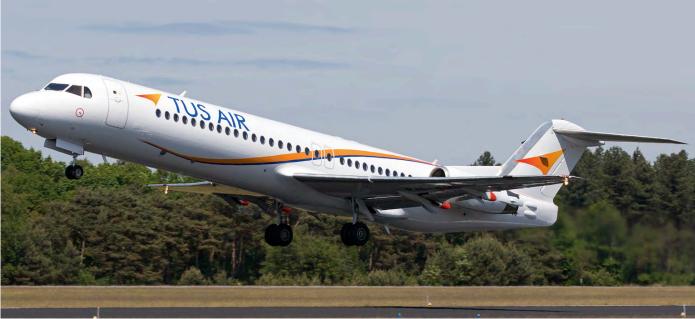

DUTCH AVIATION SOCIETY

Local participants during the TWM were Belgian F-16s from 1sq and 350sq. Special marked F-16AM FA132 is sporting the well known thistle of 1sq, in occasion of the 100 years jubilee of the squadron. (Florennes, 15 June 2017, Rene Liebe)