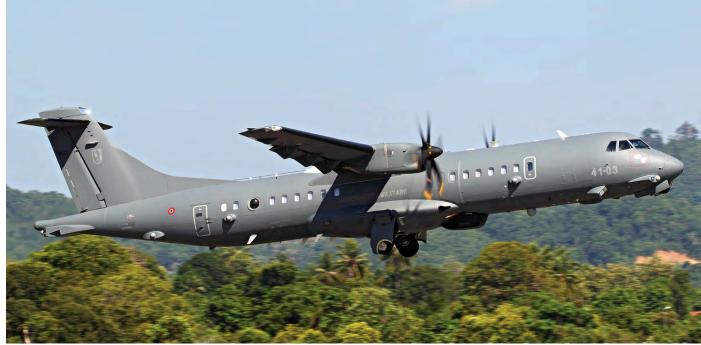

|                                      |
| 1130-12, 1130-14                                                                                | 0-1300-30                                                       | ZUOKII                  | uep 19    | in the harbour of Lang                |                                               |                                      |                                      |
|                                                                                                 |                                                                 |                         |           | of Lung                               |                                               |                                      |                                      |



The maritime patrol version of the ATR is dubbed P-72 in the Marina Militare. Dietmar Fenners saw it at Langkawi during a holiday centered around LIMA. (MM62298/41-03, 25 March 2017)

Shows

Shows



Feria Aeroespacial Mexico, also known as FAMEX, was held at Base Aérea Militar No. 1 Santa Lucía, Zumpango, México, for the second time from the 26th till the 29th of April 2017. The flying display was very good for action shots, like Arnold ten Pas proofs with the photo of the Bell 412EP, 1211 of EA.101, MD530MG, 1148 of EA.112, and the newly delivered UH-60M, 1060 of EA.108.

| Visitors 24 March:                                                                                                                                             |