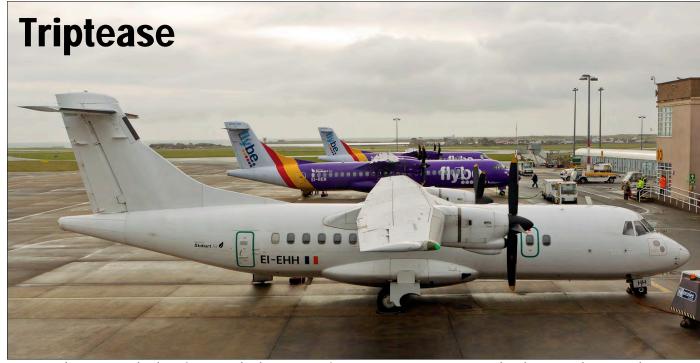

DUTCH AVIATION SOCIETY

Local participants during the TWM were Belgian F-16s from 1sq and 350sq. Special marked F-16AM FA132 is sporting the well known thistle of 1sq, in occasion of the 100 years jubilee of the squadron. (Florennes, 15 June 2017, Rene Liebe)