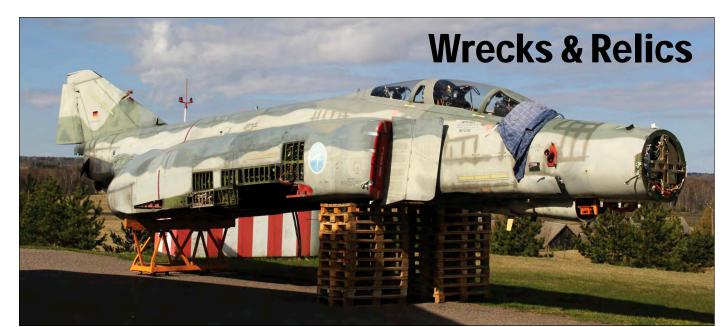

|                | 31may17                    |                    | France.                                                                                                                                                                                                         |
| PH-1106                           | Grob G109B                                | 64                                 | 29                                  | 05493          | 08may17                    | To                 | G-CKDE.                                                                                                                                                                                                         |

Credits: Inspectie Leefomgeving en Transport, ballonregister.nl.





The Germans have disposed one of their more unusual Phantoms. Earlier this year former WDT61 F-4F 99+91 went to the Lennundusmuuseum at Tartu, Estonia. It is currently under restoration for display (7 May 2017, Martin Pittit)

# <u>Netherlands</u> Aalsmeer

The VTOC Fokker school has been declared bankrupt on 31 May 2017. We already reported that the F-16A J-232 and F-5B 595 had left the school last year, the other aircraft (Alouette 3 A-261, A-522 and F-84F P-172) are expected to follow.

# **Belgium**

## Antwerpen

On 12 May Do27A-5 OO-LHM (ex 57+00) left Antwerp on delivery to Russia via Speyer and Babice. It became RA-2774G and is now based as Severka (UUML), south east of Moscow.

# <u>Bulgaria</u>

| Yambol          |                 |                             |        |
|-----