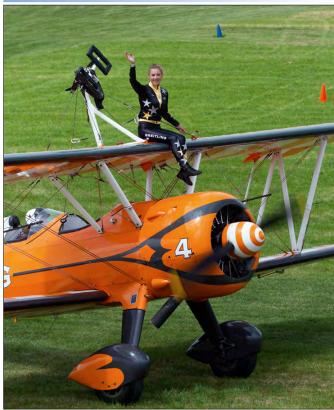

## **Cover Photo**

Most people prefer to sit on their, more or less comfortable, seat while flying. But the Breitling Wingwalker girls are slightly 'different': while flying, they actually enjoy to climb out of the cockpit and do gymnastics on the upper wing of a Stearman. The Breitling Wingwalkers team is highly appreciated all over the world, and have flown demonstrations in countries as far away as Australia, China, and Japan. One of the dare-devils is this young lady, Gina Marshall, nicknamed 'G-Force'. Next to wingwalker, she is also a qualified skydiver, and loves skiing, scuba diving and rock climbing. Together with one of her colleagues Gina performed during the Oostwold air show on 4 and 5 June, a report on which can be found further on in this edition of Scramble. (Gert Jan Mentink)