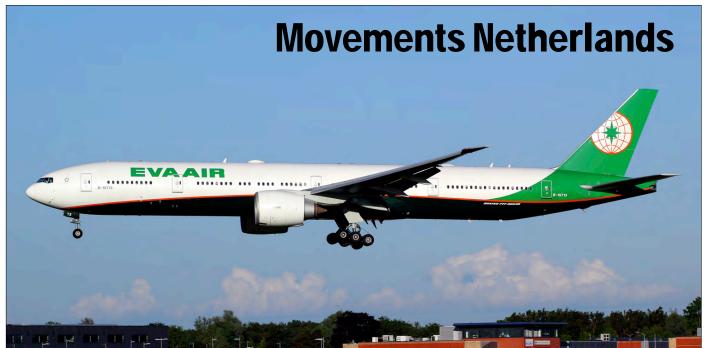

Movements

EVA Air took delivery of this B777 in 2009. B-16713 was repainted in these new colours in October 2016. (Amsterdam-Schiphol, 25 May 2017, Joris Witsen)