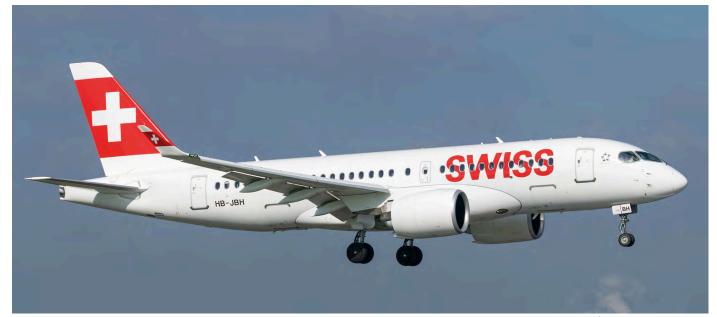

|           |               |                            |                 |                  |                |                     | 10               |
|-----------|---------------|----------------------------|-----------------|------------------|----------------|---------------------|------------------|
| EI-GAL    | A320-214      | Aer Lingus                 | f/v EIN604/5    | N900FZ           | TBM-900        | Redwood             | 10               |
| EW-437PA  | B737-8K5      | Belavia                    | f/v BRU867/8    | OK-PPP           | Beech 400A     | Time Air            | 10 TIE221P       |
| G-HCSA    | Ce525A        | Bookajet                   | BOO147          | OM-ACG           | B747-409BDSF   | Air Cargo Global    | CCC121/853P      |
| N388AA    | B767-323ER    | American Airlines          | f/v AAL220/1    | OO-IDE           | Ce525          | Air Service Liège   | 10               |
| N887TM    | G550          | AirFlite                   | dep             | OO-SLM           | Ce560XLS       | Luxaviation Belgiur |                  |
| OE-IFD    | B747-4B5ERF   | ASL Airl. Belgium          |                 | OY-RSE           | PC-12/47E      | Air Alsie           | 10               |
| OY-RJC    | CRJ100LR      | Global Reach Aviation      | on 08 BOB4999   | RA-02703         | DA42NG         |                     | 11               |
| SU-GDU    | A330-343E     | Egypt Air                  | f/v MSR757/8    | SU-GEG           | B737-866       | Egypt Air           | f/v MSR757/8     |
| TC-JJK    | B777-3F2ER    | Turkish Airlines           | THY1951/2       | TC-LOG           | A330-343E      | Turkish Airlines    | f/v THY1957/8    |
| VT-ZST    | CL-604        | Zest Aviation              | f/v 07          | TC-REC           | G450           | REC Aviation        | 11               |
| YU-PMK    | Ce560XLS+     | Air Pink                   |                 | 10.D-CEFO        | Ce560XLS+      | Air Hamburg         | AHO751D          |
| 07.EC-MNY | A330-243      | Wamos Air T                | FL558/515/6/229 | D-CKPP           | SA227DC        | Binair              | BID5B/300        |
| M-ALRV    | Falcon 2000LX | Lodgings 2000              | 09              | D-CKPP           | SA227DC        | Binair              | 11 BID301/400    |
| N30LF     | Falcon 2000DX |                            | 09              | D-IDAS           | EMB500         | DAS Private Jets    |                  |
| N381AN    | B767-323ER    | American Airlines          | f/v AAL220/1    | D-INCS           | Ce525          | Jetkontor           | JKH321           |
| OK-XLS    | Ce560XLS      | Silesia Air                | SUA772/3        | D-IOHL           | Ce525A         | Ohlair              | 11 ECA333        |
| OO-SLM    | Ce560XLS      | Luxaviation Belgium        |                 | D-ISGS           | AP68TP         | SVEGE Flugdienst    |                  |
| OO-XLS    | Ce560XLS+     | Air Service Liège          | 14              | G-FRYL           | Raytheon 390   | Bookajet            | BOO449           |
| SU-GEF    | B737-866      | Egypt Air                  | f/v MSR757/8    | M-NTOS           | Ce525C         | Selementos          | Boorio           |
| TC-LJH    | B777-3F2ER    | Turkish Airlines           | f/v THY1951/2   | N346AN           | B767-323ER     | American Airlines   | f/v AAL220/1     |
| YL-LCK    | A320-214      | Smartlynx Estonia          | f/v EZY8877/8   | OE-FNP           | Ce510          | GlobeAir            | GAC364A/817I     |
| 08.9H-AMY | CL-850        | Air X Charter              | AXY806/3        | OE-FWF           | Ce510          | GlobeAir            | 11 GAC789I/B     |
| 9H-CLG    | CL-850        | Air X Charter              | 09 AXY802/909   | OE-GTE           | Ce560XLS+      | Porsche Air Service |                  |
| 9H-VJU    | Global 6000   | VistaJet Malta             | VJT974          | OK-XLS           | Ce560XLS       | Silesia Air         | SUA701/2         |
| C-GPPI    | Global 5000   |                            | 10              | OO-IDE           | Ce525          |                     | 12               |
|           |               | Skyservice Aviation        | 09 OAV301       | OO-IDE<br>OO-PRM | Ce525<br>Ce510 | Air Service Liège   | 12               |
| CS-TFV    | CL-300        | Omni Air                   |                 | OY-GFS           |                | Air Service Liège   |                  |
| D-ABHN    | A320-214      | Eurowings                  | f/v EWG7184/5   |                  | Falcon 2000LX  | Air Alsie           | MMD4291/4333     |
| D-CKPP    | SA227DC       | Binair<br>Bihan Olawel Ain | 09 BID101/5P    | YR-FZA           | Fokker 100     |                     | 11 ATV099F/701H  |
| D-IKBO    | Ce525A        | Silver Cloud Air           | SCR357          | 11. CE04         | ERJ145LR       | 21sq                | BAF601           |
| D-ISGS    | AP68TP        | SVEGE Flugdienstle         |                 | CS-TJH           | A321-212       | TAP Portugal        | f/v TAP662/1     |
| EC-MNY    | A330-243      | Wamos Air                  | TFL230/539      | D-CKPP           | SA227DC        | Binair              | 15 BID401/100    |
| EC-MNY    | A330-243      | Wamos Air                  | 09 TFL540/095   | EC-LAV           | B737-408       | Alba Star           | LAV963P/5111     |
| G-JAGA    | EMB505        | Luxaviation UK             | 09 LNX23JG      | F-GOFX           | Falcon 900B    | Dassault Aviation   | DSO10FX          |
| HB-JJF    | B767-316ER    | TUI Airl. Netherlands      |                 | G-HNPN           | EMB505         | Flairjet            | FLJ52/3          |
| LX-JFY    | PC-12/47E     | Jetfly Aviation            | JFA80R/81R      | N348AN           | B767-323ER     | American Airlines   | f/v AAL220/1     |
| M-NTOS    | Ce525C        | Selementos                 |                 | OE-FWF           | Ce510          | GlobeAir            | GAC364I/C        |
| N240LG    | Falcon 900EX  | Liberty Global             | 09              | OE-FNP           | Ce510          | GlobeAir            | GAC987A/364B     |
| N311JA    | Falcon 900LX  | Act Two                    | f/v 11          | OE-IGO           | G550           | M Jet Aviation      | f/v MJF279       |
| N419MC    | B747-48EF     | Atlas Air                  | arr MPH6112     | OY-SPB           | CL-300         | Execujet Scandina   |                  |
| N6284B    | ERJ135BJ      | Vitesse Aviation           | f/v 09          | TC-JOZ           | A330-243F      | Turkish Airlines    | div THY6309      |
| TC-AKE    | Falcon 900LX  | Akkok Aviation             | 09              | 12.4X-EKO        | B737-86Q       | UP                  | 14 ELY337/1338   |
| 09.9H-JOY | CRJ200ER      | Air X Charter              | AXY908/2        | 9H-CLG           | CL-850         | Air X Charter       | AXY1205/6        |
| A7-BBA    | B777-2DZLR    | Qatar Airways              | f/v QTR275/6    | D-CITA           | Lj60           | Senator Aviation    | PAV612           |
| D-IOHL    | Ce525A        | Ohlair                     | 10 ECA333       | D-IOHL           | Če525A         | Ohlair              | 13 ECA333        |
| EI-FZP    | B737-8AS      | Ryanair                    | f/v RYR3104/5   | EI-FZR           | B737-8AS       | Ryanair             | f/v RYR3104/5    |
| G-YFOX    | Falcon 2000EX |                            | f/v 10 LNX18YF  | G-FLBK           | Ce510          | Blink               | 13 BKK4D         |
| M-GCAP    | P180          | Greensill Capital          | 11              | HB-VRV           | EMB500         | air-connect         | 14               |
| N376AN    | B767-323ER    | American Airlines          | f/v AAL220/1    | LX-LXL           | Falcon 900LX   | Global Jet Luxemb   | . f/v 13 SVW51XL |
| N483TS    | DA-42         | Twinstar Aviation          | f/v 14          | N307LS           | Ce680          | Kenmore Crew Lea    |                  |
|           | • •=          |                            |                 |                  |                |                     | 5                |