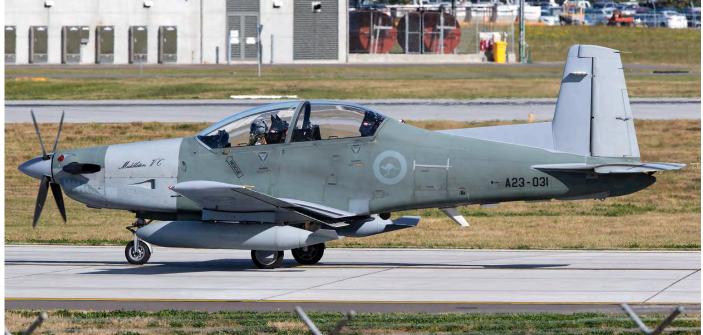

DUTCH AVIATION SOCIETY

Local participants during the TWM were Belgian F-16s from 1sq and 350sq. Special marked F-16AM FA132 is sporting the well known thistle of 1sq, in occasion of the 100 years jubilee of the squadron. (Florennes, 15 June 2017, Rene Liebe)