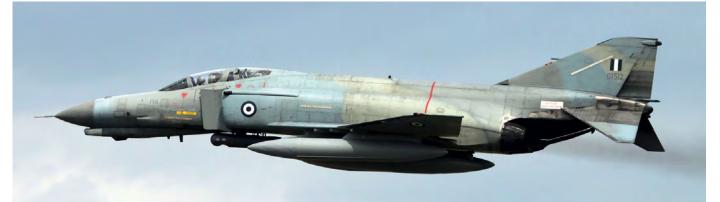

Highlights during the TMW were two Hellenic F-4E Phantoms. Do one need more motivation to attend? Etienne Geluk captured one of them, 01512 during recovery flightpast prior to ledisonal copy

Distribution to a third party is not allowed