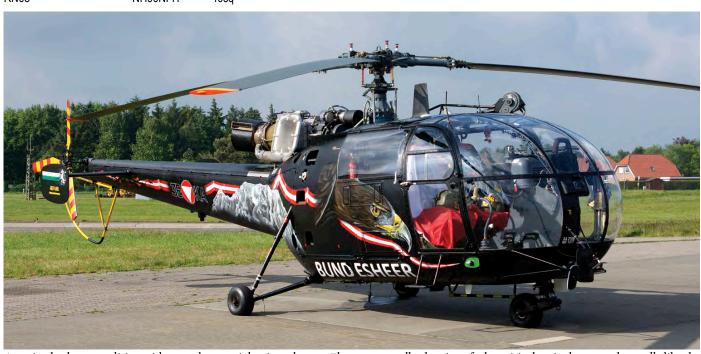

DUTCH AVIATION SOCIETY

Local participants during the TWM were Belgian F-16s from 1sq and 350sq. Special marked F-16AM FA132 is sporting the well known thistle of 1sq, in occasion of the 100 years jubilee of the squadron. (Florennes, 15 June 2017, Rene Liebe)