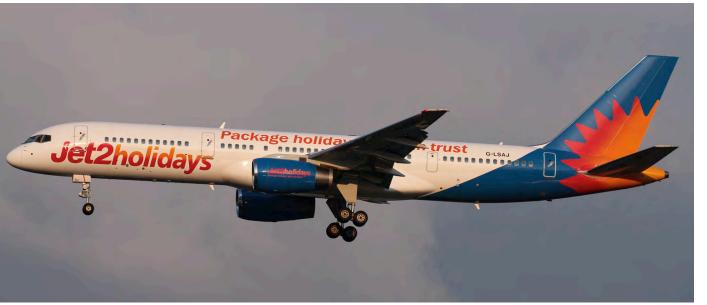

Shov

Scramhle 458

Jet2 mostly visited Amsterdam with smaller equipment. Although the reason was a bit less fun, local spotters must have been very pleased with this Boeing 757. G-LSAJ is with the company since May 2008 and flies in Jet2 Holiday colours from April 2014. (Amsterdam-Schiphol, 2 May 2017, Robert Eikelenboom)