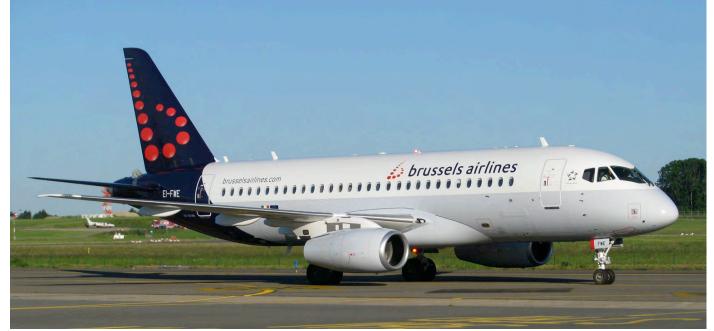

Movements

EVA Air took delivery of this B777 in 2009. B-16713 was repainted in these new colours in October 2016. (Amsterdam-Schiphol, 25 May 2017, Joris Witsen)