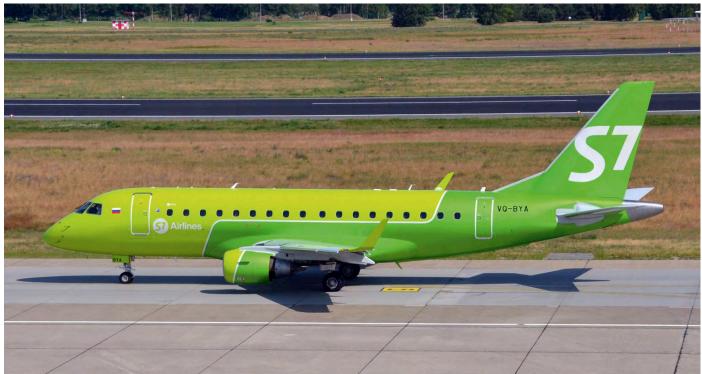

DUTCH AVIATION SOCIETY

Local participants during the TWM were Belgian F-16s from 1sq and 350sq. Special marked F-16AM FA132 is sporting the well known thistle of 1sq, in occasion of the 100 years jubilee of the squadron. (Florennes, 15 June 2017, Rene Liebe)