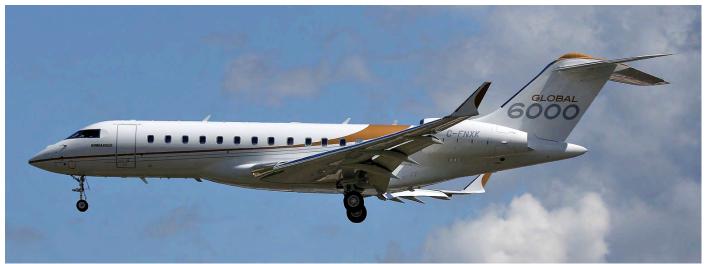

DUTCH AVIATION SOCIETY

Local participants during the TWM were Belgian F-16s from 1sq and 350sq. Special marked F-16AM FA132 is sporting the well known thistle of 1sq, in occasion of the 100 years jubilee of the squadron. (Florennes, 15 June 2017, Rene Liebe)