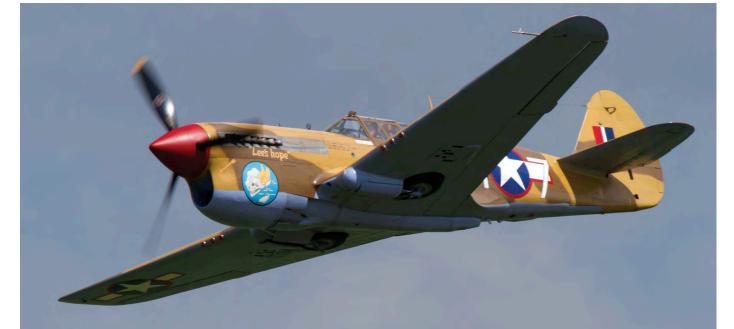

DUTCH AVIATION SOCIETY

Local participants during the TWM were Belgian F-16s from 1sq and 350sq. Special marked F-16AM FA132 is sporting the well known thistle of 1sq, in occasion of the 100 years jubilee of the squadron. (Florennes, 15 June 2017, Rene Liebe)