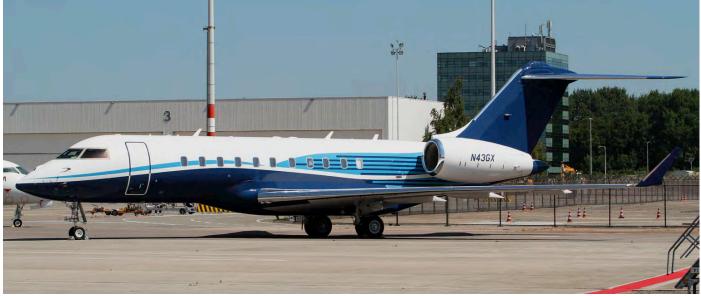

| 9772         | N1226D | Registered to Bombardier Aerospace Corp. 31 May. Tested as C-FOTF.                       |
|        | 6000    | 9774         | N611BF | Registered to Bombardier Aerospace Corp. 26 May. Tested as C-FPUM.                       |
|        | 6000    | 9799         | C-FUGP | Registered to Bombardier Inc. 24 May.                                                    |
|        | 6000    | 9800         | C-FUOH | Registered to Bombardier Inc. 5 June.                                                    |
|        | 6000    | <b>98</b> 01 | C-FUOL | Registered to Bombardier Inc. 12 June.                                                   |
|        |         |              |        |                                                                                          |



Formerly operated by ExecuJet Scandinavia as OY-SGC, N43GX has retained most of the stunning paint scheme of its predecessor. (Amsterdam-Schiphol, 18 June 2017, Robert Eikelenboom)

|        |