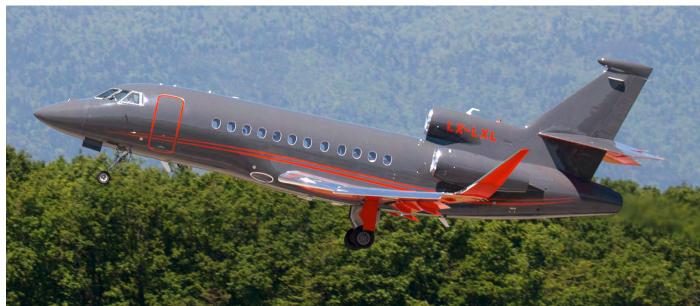

DUTCH AVIATION SOCIETY

Local participants during the TWM were Belgian F-16s from 1sq and 350sq. Special marked F-16AM FA132 is sporting the well known thistle of 1sq, in occasion of the 100 years jubilee of the squadron. (Florennes, 15 June 2017, Rene Liebe)