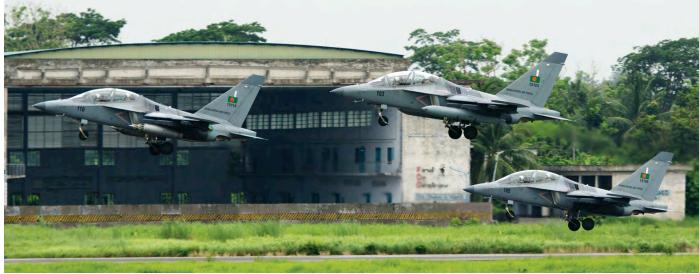

DUTCH AVIATION SOCIETY

Local participants during the TWM were Belgian F-16s from 1sq and 350sq. Special marked F-16AM FA132 is sporting the well known thistle of 1sq, in occasion of the 100 years jubilee of the squadron. (Florennes, 15 June 2017, Rene Liebe)