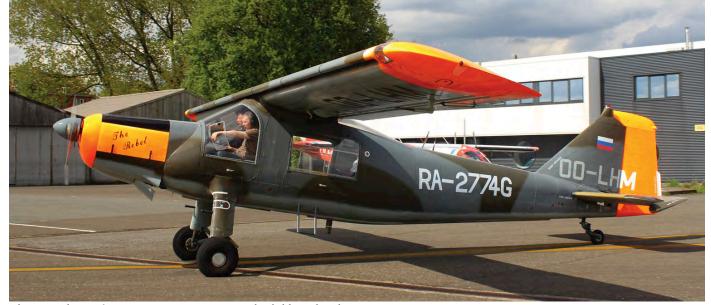

------------|
| (E.3B-519)           | C1131E         | HB-UVK    | <b>2115</b> may17 |
| The Bucker u         | sed to be at I | .ausanne. |                   |

#### Brassaucourt

(43-3223) TG-8 HB-OXD, yellow c/s **G-215** may17 (XT193) Sioux AH1 HB-XJE, ex Grenchen **WA352** may17 Both are at this not earlier reported airfield at N47.39413, E7.03211. A TG-8 is a USAAF glider trainer based on an L-4 Cub. A TG-8 does not have an engine, this was added after its military service.

## Lausanne

A-906 PC-7 HB-HPR **314** may17 In March 2016 the Pilatus became HB-HPR, based at Lausanne were it had arrived in 2011.

## Lommis

(HB653) Argus 3 HB-ERO, stored **891** may17 The Argus made an emergency landing in a field in August 2016. It is now stored dismantled in a hangar awaiting its fate.





Mirage F1M C.14-15/14-09 is a recent arrival for the technical school at León. It was seen by Angel Oses on the base open day on 10 June 2017.

Based Sk15A 5029/HB-UBK, which made a crash landing in the UK in July 2016, is now in Germany for restorations. it will return to Switzerland after repairs.

## **Neuchâtel Colombier**

According to the aero club at Yverdon, the previous based L-4J HB-OEY/44-80144 has been sold in 2016 to new owners at Neuchâtel.

## Unteriberg

(V-233) Alouette 3 preserved **109** may17 The former Männedorf Alouette 3 is now preserved outside Hotel Hallenbad Minster (N47.05770, E8.79870). It carries no markings.

# **United Kingdom**

| Bradwell-on-S | Sea, Essex      |              |                  |
|---------------|-----------------|--------------|-------