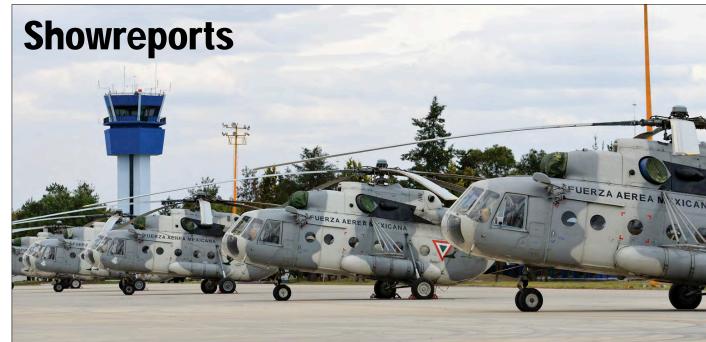

| 6259 apr17                               |
| 6597<br>Guaditas             | Houston                          | ex Port Angeles                         | <b>6003</b> jun17                        |
| <u>Credits</u> :             | a1 .                             |                                         | _1 .                                     |

Ian Carroll, John Chapman, ELAS, Martin Greenman, Edwin de Greeuw, Jullian Griffith, Joris Heeren, Safwan Jamil, Andy Marden, Daniele Mattiuzzo, Richard Siudak, Peter Weinert, Peter Wilmink.



F/A-18D

Photographed from the public road, T-346A MM55220 is captured on touch down after a test flight from Varese-Venegono. Its code 61-14 is probably applied in error as another one with this code was delivered earlier. (30 May 2017, Hans van Herk)



Mexico is a large operator of the Mi-17, no less than fifteen Air Force Mi-17s could be seen during FAMEX 2017. Henk de Vries photographed five of them on the flightline of Santa Lucia.

Due to a misunderstanding we did not publish this LIMA report in last issue, so this month we make amends for that. It is a more comprehensive report for those who where present there and want to add to their own logs.

# LIMA 2017 Langkawi (Malaysia)

| Air Show                |               | 21-25 M          | arch 2017               |
|-------------------------|---------------|------------------|-------------------------|
| Static/Flightline:      |               |                  |                         |
| A9-751                  | AP-3C         |                  | <sup>-</sup> 20, dep 26 |
|