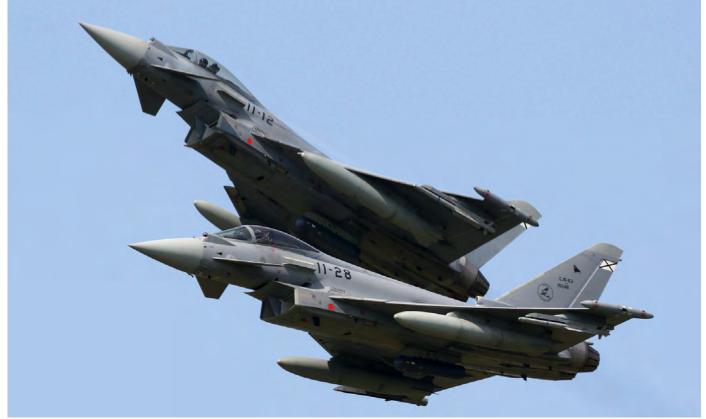

We dedicate this page to the Tactical Weapon Meet 2017 spottersday, held 15 June 2017 at Florennes. Among the participants Frank Kramer saw this formation of Spanish Typhoons with C.16-63/10048 in the front and C.16-33 in the rear.