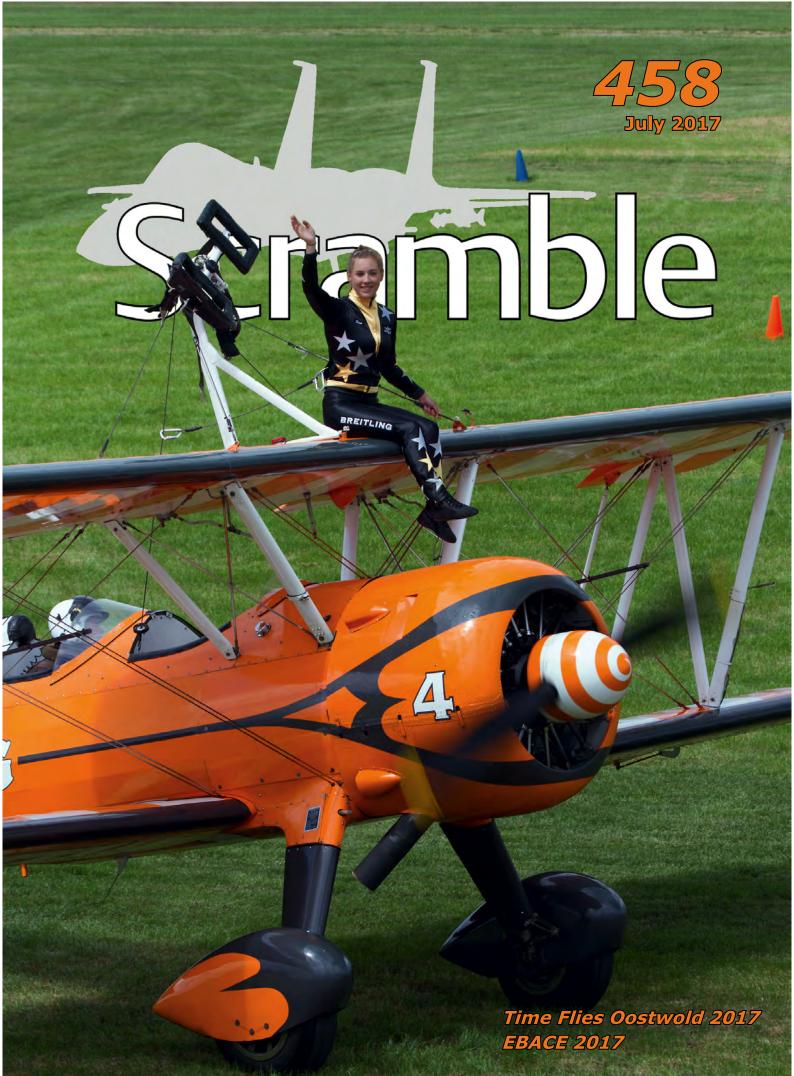

## **Cover Photo**

Most people prefer to sit on their, more or less comfortable, seat while flying. But the Breitling Wingwalker girls are slightly 'different': while flying, they actually enjoy to climb out of the cockpit and do gymnastics on the upper wing of a Stearman. The Breitling Wingwalkers team is highly appreciated all over the world, and have flown demonstrations in countries as far away as Australia, China, and Japan. One of the dare-devils is this young lady, Gina Marshall, nicknamed 'G-Force'. Next to wingwalker, she is also a qualified skydiver, and loves skiing, scuba diving and rock climbing. Together with one of her colleagues Gina performed during the Oostwold air show on 4 and 5 June, a report on which can be found further on in this edition of Scramble. (Gert Jan Mentink)