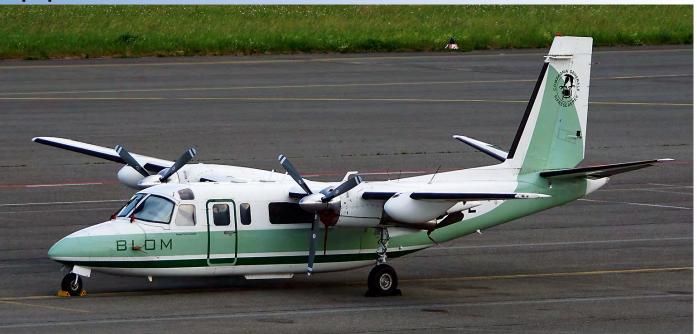

N456FX           G550         5015         N888PX           G550         5131         N313AG           G550         5177         N41PM           G550         5177         N41PM           G550         5547         0001           G650         6146         9H-DTY           G650ER         6233         N633GA           G650ER         6234         N656TT           G650ER         6239         N639GA           G650ER         6242         N671WB           G650ER         6244         N650VC           G650         6254         OE-LUC           HA-420         00058         I-JACK           G150         326         T7-SDS           G200         193         N411WH           31A         31A-205         D-CKUM           45         45-055         G-UJET           60         60-281         VH-AND |



Turbo Commanders are rare beasts in Europe these days. I-BLFE is the sole active example on the Italian register. It has a colourful European history, being operated in Germany, Sweden and Finland before becoming Italian. (Linz, 5 June 2017, Lukas Kinneswenger)

| Beech   | C90B     | LJ-1571 | N369RS | Ex D-IDIX of Stotz Agro-Service GmbH & Co. KG was sold to Swartz Aviation Group LLC in Texas.  |
|---------|----------|---------|--------|------------------------------------------------------------------------------------------------|
|         | C90GTi   | LJ-1913 | D-ISGD | Former M-RLEE of Kerrington (Grove Lodge) Ltd. was sold to an unknown operator in Germany.     |
| Cessna  | 208      | 00079   | D-FNSA | N208DA was cancelled to D-FNDA on 28 March. Owned by Supervan 900 Besitz KG.