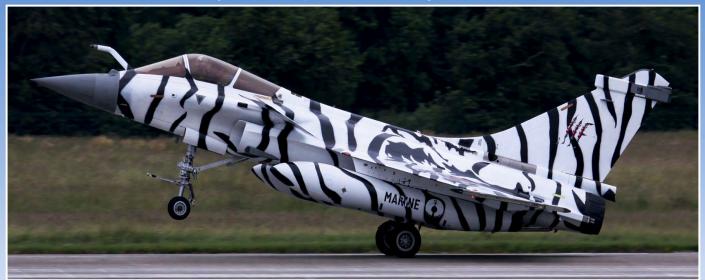

ort for maintenance. After sixteen months it made his first two hour testflight on 16 June. (Basle-Mulhouse, 16 June 2017, Eric Bannwarth)



In May Rotterdam-The Haque airport welcomed a very nice first visit, being Boeing B787 dreamliner 2-DEER of China based Deer Jet. (Rotterdam-The Hague, 11 May 2017, André Wpdman)

Distribution to a third party is not allowed



During the 2017 edition of the Tactical Weapon Meet the French armed forces could not stay behind in their participation. Special visitor on 15 June 2017 was Mirage 2000-5F 43/2-EJ from GC01.002 sporting its new 100 years anniversary c/s. (Florennes, Etienne Geluk)



During the Nato Tiger Meet 2017, held in Landiviseau France, local units made additional effort like seen here with Rafale B 324. (8 June 2017, Mark Broekhans)



Highlight of the 2017 edition NTM was this French Navy Rafale M 36, wearing full arctic tiger decorations and the 11 Flottile markings in the tail. (Landiviseau, 8 June 2017, Mark Broekhans)