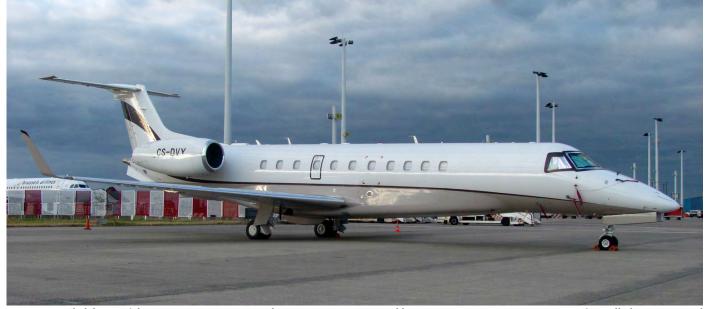

departure on the 9th. A Superjet arrived from Venice on the 5th on delivery to Brussels Airlines. A second AirExplore Boeing 737 arrived for summer lease to TUI Belgium on the7th shortly after being delivered to the company. On the 10th the replacement for previously mentioned SmartLynx Airbus arrived. ES-SAP will be operating for TUI Belgium for a longer time. The Titan on the 20th operated for Thomas Cook. On the 29th several Amsterdam diversions.

Credits: ASA Belgium vzw, Luchtzak forum, Scramble forum.

#### **Kleine Brogel**

|         | -      |                   | May 2017 |
|---------|--------|-------------------|----------|
| 03.FB21 | F-16BM | 2w                | *        |
| ST47    | SF260D | CC Air            | *        |
| ST48    | SF260D | CC Air (grey c/s) | *        |



26

2x ' 2x \* 2x \*



EI-FWE is the second Superjet delivered to CityJet in full Brussels Airlines colours. The aircraft was delivered from Venice to Brussels. (Brussels, 26 May 2017, Eric Vangeel)

| 08.CH05      | C-130H    | 20sq                  |    | FB21        | F-16BM      | 2w              |
|--------------|-----------|-----------------------|----|-------------|-------------|-----------------|
| ST40         | SF260D    | CC Áir                | *  | 12.1x       | SF260D      | CC Air          |
| 09.10-0217   | C-17A     | 62nd AW               | 10 | 17.2x       | F-16AM/BM   | 10w             |
| 18.FA128     | F-16AM    | 2w                    | 19 | ST22        | SF260M+     | CC Air          |
| FB22         | F-16BM    | 2w                    |    | L-10        | PC-7