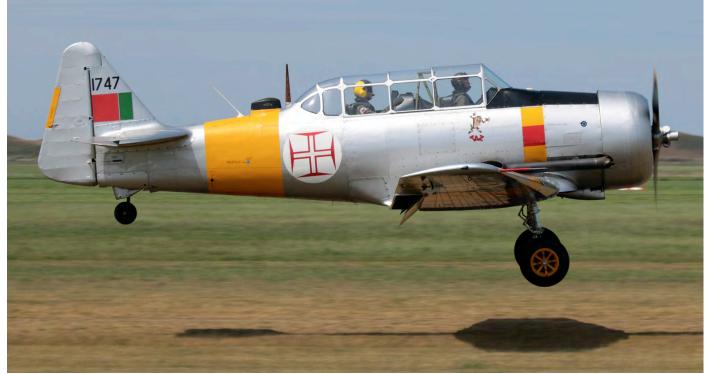

DUTCH AVIATION SOCIETY

Local participants during the TWM were Belgian F-16s from 1sq and 350sq. Special marked F-16AM FA132 is sporting the well known thistle of 1sq, in occasion of the 100 years jubilee of the squadron. (Florennes, 15 June 2017, Rene Liebe)