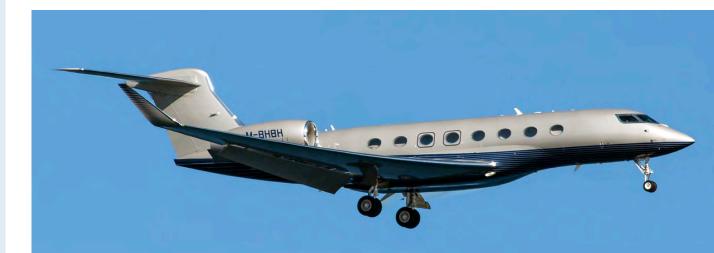

## **Cover Photo**

Most people prefer to sit on their, more or less comfortable, seat while flying. But the Breitling Wingwalker girls are slightly 'different': while flying, they actually enjoy to climb out of the cockpit and do gymnastics on the upper wing of a Stearman. The Breitling Wingwalkers team is highly appreciated all over the world, and have flown demonstrations in countries as far away as Australia, China, and Japan. One of the dare-devils is this young lady, Gina Marshall, nicknamed 'G-Force'. Next to wingwalker, she is also a qualified skydiver, and loves skiing, scuba diving and rock climbing. Together with one of her colleagues Gina performed during the Oostwold air show on 4 and 5 June, a report on which can be found further on in this edition of Scramble. (Gert Jan Mentink)