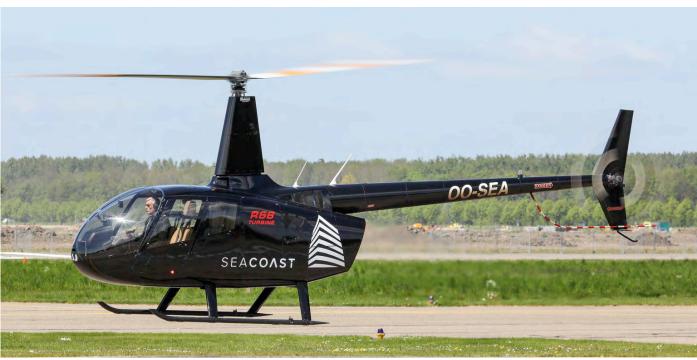

DUTCH AVIATION SOCIETY

Local participants during the TWM were Belgian F-16s from 1sq and 350sq. Special marked F-16AM FA132 is sporting the well known thistle of 1sq, in occasion of the 100 years jubilee of the squadron. (Florennes, 15 June 2017, Rene Liebe)