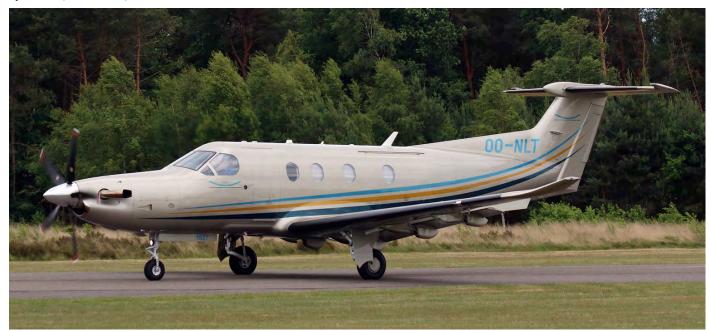

guay                  |
| rgd   | may17   | seen Timisiara-Cioca 01may17 no titles                |
| rgd   | 18dec14 | current on register 05may17; ex UR-BRV                |
| rgd   | may17   | seen Timisiara-Cioca 01may17 no titles                |
| photo | 15may17 | at Karaganda-Uzenkain excellent condition, engineless |
| photo | 15may17 | at Karaganda-Uzenkain excellent condition             |
| PNR   | jun17   | in the process of being slowly scrapped               |
| w/o   | 26may08 | canx from the register between 05may17 and 07jun17!   |

Personal copy Distribution to a third party is not allowed

54

News



This time we feature a colourful PC-12 photopage. We kick off with the most colourful one, HB-FVD belonging to Air Corviglia. (Gloucestershire, 3 June 2017, Rob Skinkis)



We continue with a recent delivery, OO-NLT. This PC-12 from 2016 was delivered to Aerocon in May 2017, and is one of a number of fairly recent PC-12 deliveries in Belgium along with OO-CFW, OO-JWB and OO-PCK. (Genk-Zwartberg, 11 June 2017, Toon Cox)



This page finishes with the most exotic registration, although the frame is well-known in Europe as the former LX-JFJ. XA-BET was ferried through Shannon from Bournemouth on delivery to Mexico on 19 June. (Shannon, Malcolm Nason)

| An-26              | 45 07               | 26819              | South Airlines               | JUB   | 16iun17 | all white, no titles; EK- prefix removed                                               |
|--------------------|---------------------|--------------------|------------------------------|-------|------