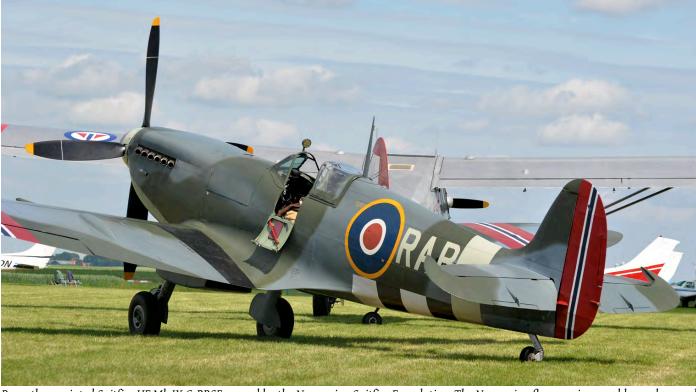

ground, N9912H 'Old Crow' and beautiful Oostwold based PH-TOX. Both days saw the arrival of a Tiger Moth, G-AJHS on 4 June, while its colleague N8233 arrived on 5 June. On that same day the largest biplane of them all came in: Antonov An-2 D-FONL, operated by Classic Wings. It made a return pleasure flight from/to Teuge. And for those with a wider interest than only planes, re-enactors had built a military camp and showed their vehicles and demonstrated their guns. Fortunately they only used blanks! Other visitors were thrilled by the presence of a collection of historic tractors!

## **Acknowledgement**

With a perfect organisation, interesting variety of both static and flying aircraft, and its beautiful weather, the Oostwold 2017 airshow was a great success. On top of that, the repre-



Recently repainted Spitfire HF Mk.IX G-BRSF, owned by the Norwegian Spitfire Foundation. The Norwegian flag on wings, rudder and around the spinner indicate the livery of No.332 (Norwegian) squadron RAF. The fighter is painted as 'PV181' with the personal code 'RAB', as a tribute to Rolf Arne Berg, a Norwegian ace and wing commander of his squadron. (Oostwold, 5 June, Wim Sonneveld)

Articles



N8651V

N9912H

N71502

PH-AFS

N74189/1

Bellanca 7KCAB

StoryTeller

ex USN 07609 as 79801/500

**Breitling Wingwalkers** 

ex USAAC 41-0957

ex/as KLu E-14

N2S-3

BT-13B

PT-17

S.11-1

sentatives of the media received every cooperation, ranging from a guided tour over the static park, to a purpose-built, two story high, scaffold to facilitate photography. The authors are indeed very grateful