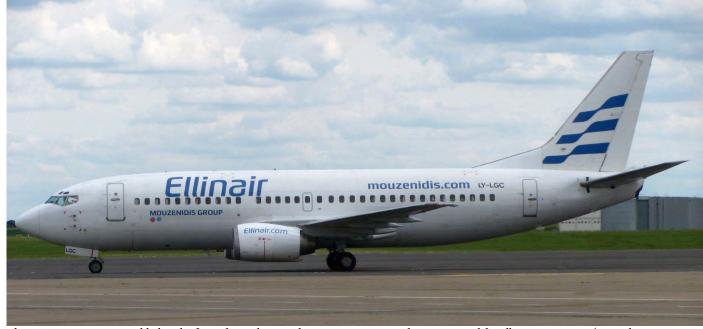

| CL-350                                                                                                                                                                                                                                                                                            | NetJets Europe                                                                                                                                                                                                                                                                                                                                                                          |



Movements

This 1999 Boeing 737 was added to the fleet of Grand Cru Airlines in May 2014. It is being operated for Ellinair since 2015. (Brussels, 21 May 2017, Eric Vangeel)



Swiss is the largest European operator of the CS100. HB-JBH is the lastest addition and was delivered on 10 May 2017. (Brussels, 25 May 2017, Wouter Cooremans)

| would cooreina | uns)          |                          |    |                  |                  |                      |
|----------------|---------------|--------------------------|----|------------------|------------------|----------------------|
| CS-DXU         | Ce560XLS      | NetJets Europe           |    | OO-VMF           | Ce560XLS+        | Air Service Liège    |
| F-HKRA         | Ce525         | Pegase                   | 23 | .14+01