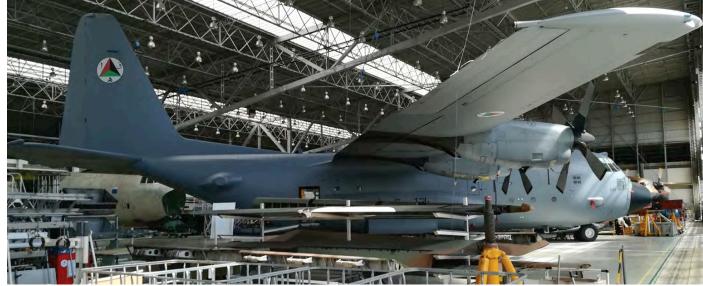

DUTCH AVIATION SOCIETY

Local participants during the TWM were Belgian F-16s from 1sq and 350sq. Special marked F-16AM FA132 is sporting the well known thistle of 1sq, in occasion of the 100 years jubilee of the squadron. (Florennes, 15 June 2017, Rene Liebe)