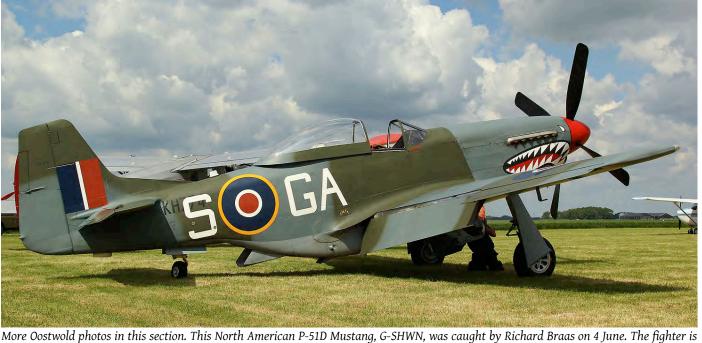

Legends, announced on their Facebook page that they think the undercarriage failed to lock down properly. The aircraft has been recovered to a hangar on site. On photos on the internet, the only external damage seems to be the shattered propeller blades. Engineers from Aircraft Restoration Company have inspected the damage and installed a new propeller in the blink of an eye. 'Elizabeth' already returned to Duxford through the air on 21 June.

On 8 June Battle of Britain Memorial Flight' AVRO Lancaster PA474 made its first public outing since its major restoration started at ARCO, Duxford, some eight months ago. The vintage bomber was towed out of the "Stephenson" restoration hangar, and all four engines were successfully test run. During the restoration process new nose art was painted



More Oostwold photos in this section. This North American P-51D Mustang, G-SHWN, was caught by Richard Braas on 4 June. The fighter is owned by the Norwegian Spitfire Foundation, and is rather special because very few Mustangs are flown in RAF camouflage, and even less have a sharkmouth livery.

Another rare warbird in the European skies is this Cessna O-2, N590D. Owned by the Postbellum Foundation at Teuge it is regularly flown at airshows. This 'push-pull' is a veteran of the Vietnam war, and is flown in the colours of those days. The type was used in the Forward Air Control rôle and, for this purpose equiped with tube-launched rockets. (Oostwold, 4 June 2017, Gert Jan Mentink)

on the port side of fuselage underneath the cockpit. Named 'Leader', it shows a kangaroo playing a bagpipe.