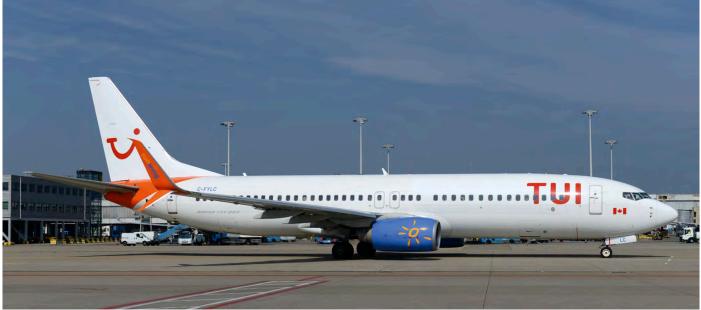

This Boeing 737 started its career in May 2006 with Cyprus based airline Ajet Airways. It ended up with Sunwing Airlines in November 2008. Since then it frequently visits Europe on summer lease for various airlines. This summer it is one of three Sunwing aircraft leased to TUI Airlines Netherlands. (Amsterdam-Schiphol, 6 May 2017, Ton Jochems)