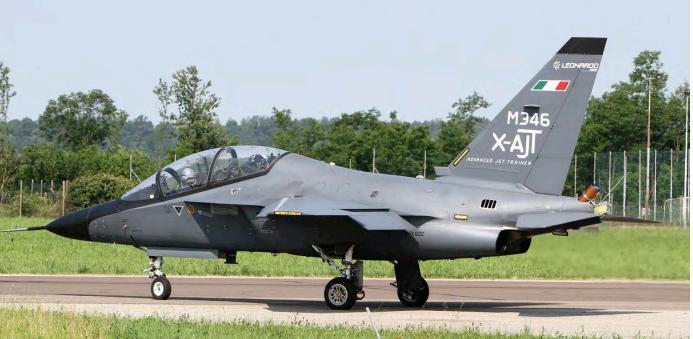

DUTCH AVIATION SOCIETY

Local participants during the TWM were Belgian F-16s from 1sq and 350sq. Special marked F-16AM FA132 is sporting the well known thistle of 1sq, in occasion of the 100 years jubilee of the squadron. (Florennes, 15 June 2017, Rene Liebe)