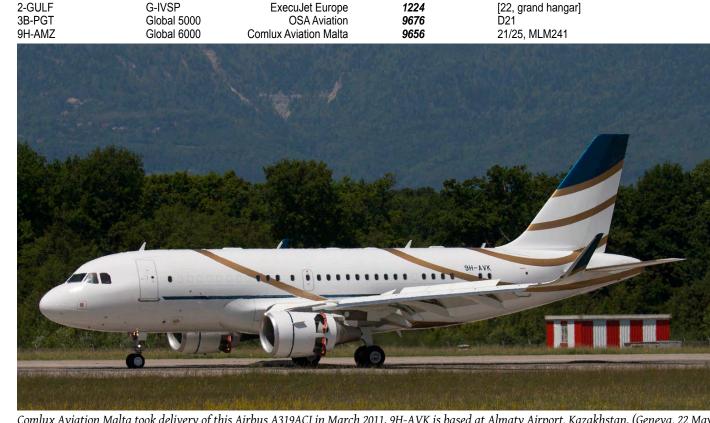

5000 HA-420 Global 6000 CL-300 SF50 Beech C90-1 Ce525C Ce560XLS+ Beech 250 Ce208B G280 SR22T GTS Beech 400XTi Ce525B CL-350 G500 EMB505 G550 PA-46-600TP G650ER Ce700 EMB550 Lj75 Global 6000 EMB545 B737-77Z(BBJ) Falcon 900LX Ce525 (M2) Ce680A TBM-930 CL-300 Nextant 400XTi CL-300 ERJ190BJ Falcon 2000EX EASy Falcon 7X

Type:

C-37B

A319-115 (ACJ)

Eduletta Pilatus Flugze Marshall Aviation ICC Casam Inte Cirrus Desi Nextant Ae Textron Textron Textron Cessna Gulfstream Ae Cirrus Desi Cessna Bombardier Ae Gulfstream Ae Embraer Executive Gulfstream Ae Piper Air Gulfstream Ae Textron Avia Embraer Executive Zetta Embraer Executive Boeing C Jetflight Avia Cessna Cessn Lauc Hyperion Dogan Planair En

**Owner/operator:** 

FBS BMVg

99th AS

**Remarks:** 21, GAF917 21/24, SAM403 [22, grand hangar]



| eugwerke    | P03        | 20/25          |
|-------------|------------|----------------|
| Bayham      | 9157       | 20/24          |
| Services    | 42000018   | 19/24          |
| C Aviation  | 9708       | 20/24          |
| ernational  | 20014      | 20/24          |
| ign Corp.   | 0009       |                |
| erospace    | LJ-1066    | 21/24          |
| n Aviation  | 525C-0217  | 20/25          |
| n Aviation  | 560-6221   | 19/24          |
| n Aviation  | BY-239     | 20/25          |
| na Aircraft | 208B-5262  | 20/25          |
| erospace    | 2102       | 20/25          |
| ign Ċorp.   | 1477       | 19/24          |
| JetHQ       | RK-264     | A20            |
| na Aircraft | 525B-0485  | 19/25          |
| erospace    | 20501      | 20/25          |
| erospace    |