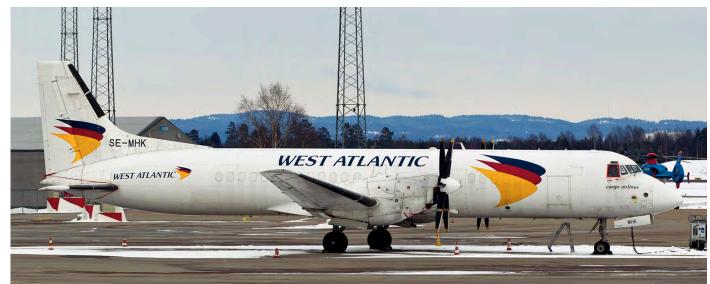

DUTCH AVIATION SOCIETY

Local participants during the TWM were Belgian F-16s from 1sq and 350sq. Special marked F-16AM FA132 is sporting the well known thistle of 1sq, in occasion of the 100 years jubilee of the squadron. (Florennes, 15 June 2017, Rene Liebe)