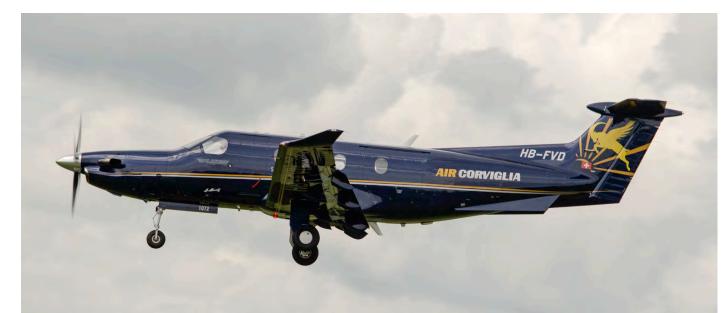

hneimbatskoye with CoG gravity exceeded    |
| rgd   | may17   |                                                       |
| canx  | 27apr17 | arrived early may17 Melilla, Uruguay                  |
| rgd   | may17   | seen Timisiara-Cioca 01may17 no titles                |
| rgd   | 18dec14 | current on register 05may17; ex UR-BRV                |
| rgd   | may17   | seen Timisiara-Cioca 01may17 no titles                |
| photo | 15may17 | at Karaganda-Uzenkain excellent condition, engineless |
| photo | 15may17 | at Karaganda-Uzenkain excellent condition             |
| PNR   | jun17   | in the process of being slowly scrapped               |
| w/o   | 26may08 | canx from the register between 05may17 and 07jun17!   |

Personal copy Distribution to a third party is not allowed

54

News



This time we feature a colourful PC-12 photopage. We kick off with the most colourful one, HB-FVD belonging to Air Corviglia. (Gloucestershire, 3 June 2017, Rob Skinkis)



We continue with a recent delivery, OO-NLT. This PC-12 from 2016 was delivered to Aerocon in May 2017, and is one of a number of fairly recent PC-12 deliveries in Belgium along with OO-CFW, OO-JWB and OO-PCK. (Genk-Zwartberg, 11 June 2017, Toon Cox)



This page finishes with the most exotic registration, although the frame is well-known in Europe as the former LX-JFJ. XA-BET was ferried through Shannon from Bournemouth on delivery to Mexico on 19 June. (Shannon, Malcolm Nason)

| An-26              | 45 07               | 26819              | South Airlines               | JUB   | 16iun17 | all white, no titles; EK-