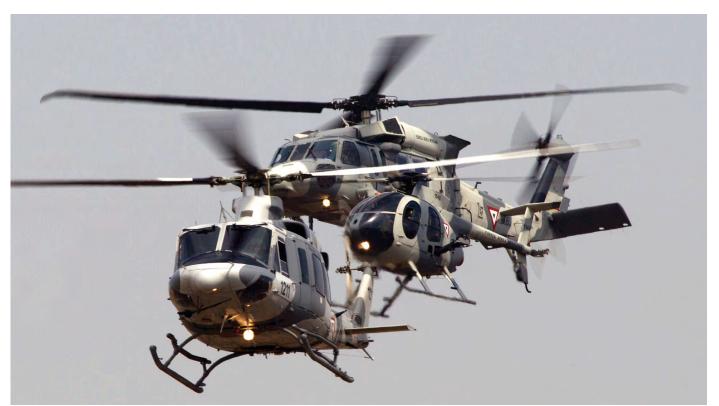

DUTCH AVIATION SOCIETY

Local participants during the TWM were Belgian F-16s from 1sq and 350sq. Special marked F-16AM FA132 is sporting the well known thistle of 1sq, in occasion of the 100 years jubilee of the squadron. (Florennes, 15 June 2017, Rene Liebe)