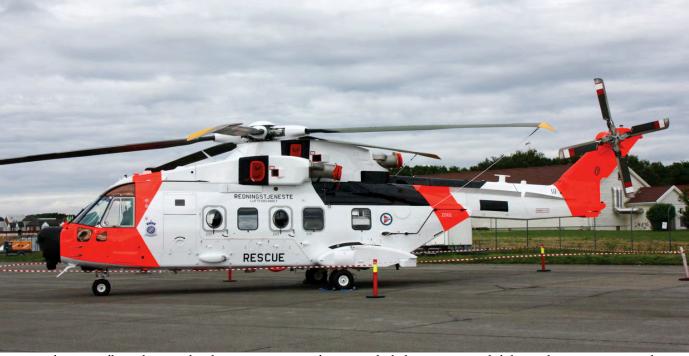

DUTCH AVIATION SOCIETY

Local participants during the TWM were Belgian F-16s from 1sq and 350sq. Special marked F-16AM FA132 is sporting the well known thistle of 1sq, in occasion of the 100 years jubilee of the squadron. (Florennes, 15 June 2017, Rene Liebe)