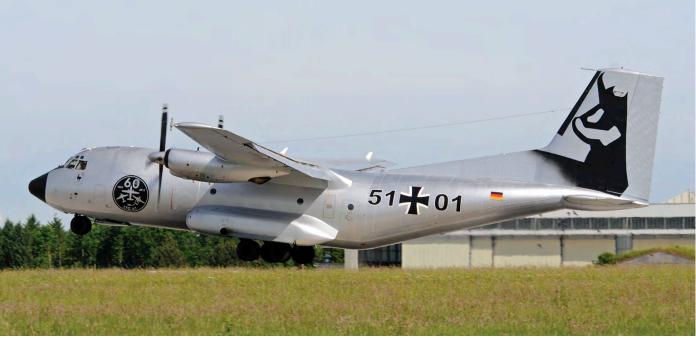

th Raytheon at Hawarden where it has been placed into storage. It was mentioned in the Strategic Defence & Security Review (SDSR) that the fleet would be reduced to four aircraft only.

The third and final RC-135W Rivet Joint arrived at RAF Mildenhall on 6 June 2017. It was converted by L3 Communications at Greenville (TX) from KC-135R to RC-135W standard. The next day it was delivered to 51sq at RAF Waddington.

End of May 2017, Bristol UAS moved from QinetiQ Boscombe Down to their new home at Kemble. The unit was originally located at RAF Colerne which it was forced to vacate after their hangar was condemned.

Another milestone was reached in the UK Military Flying Training System (MFTS) with the first flight of a T-6C Texan II aircraft at Beech Factory Airfield, Wichita (KS) on 23 May



Not everybody's cup of tea, non-standard colour schemes on aircraft. Victim this time is C-160D 51+01, commemorating sixty years LTG61, and is seen departing home base Landsberg on 8 June 2017. (Martin Bach)

News



Used to promote the M-346 by the factory, CPX622 has additional X-AJT titles and is seen taxiing at its place of birth Varese-Venegono on 30 May 2017. (Hans van Herk)

2017. In total ten aircraft are on order, and the first one is slated to be delivered to RAF Valley in April 2018.

Also the helicopter portion of the MFTS made an important step forward. On 19 May 2017, it was announced that the Juno HT1 (H135) and Jupiter HT1 (H145) helicopters reached the so-called military Release to Service (RTS) status. The focus for the next year or so will be completing deliveries and