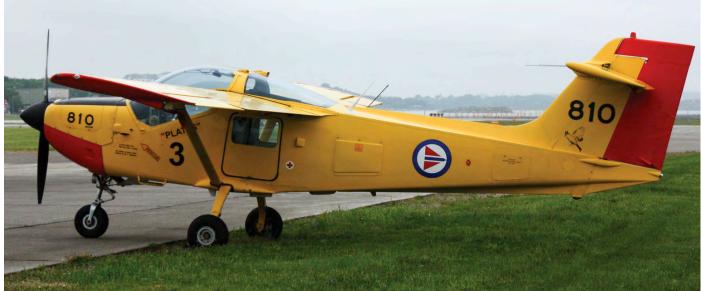

DUTCH AVIATION SOCIETY

Local participants during the TWM were Belgian F-16s from 1sq and 350sq. Special marked F-16AM FA132 is sporting the well known thistle of 1sq, in occasion of the 100 years jubilee of the squadron. (Florennes, 15 June 2017, Rene Liebe)