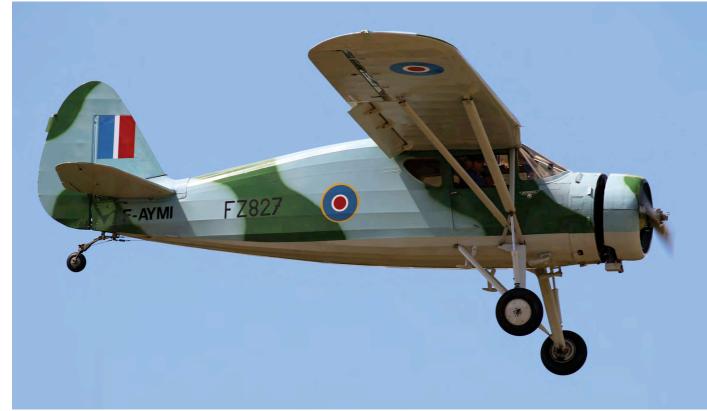

base. It is visible from Gosport as long as there are no large ships alongside. The best place to see it is from the northern half of the Millennium Bridge which links Weevil Lane to the Explosion Museum.

## Predannack, Cornwall

| ouunnuony     | •••••               |                 |                    |
|---------------|---------------------|-----------------|--------------------|
| ZA111/565     | Jetstream T2        | instructional   | <b>211</b> jun17   |
| XV371/261     | SH-3D               | instructional   | <b>61394</b> jun17 |
| Two aircraft  | were airlifted from | n Culdrose unde | r a Chinook on     |
| 1 June 2017 t | o join the SFDO Fi  | re School.      |                    |

<u>Credits</u>: Patrick Dirksen, Stephan Lodewijks, Rich Mackeen, Martin Pettit, Angel Oses



After having flown for some 20 years in Switzerland as HB-EMI, the Argus II went to France in late 2015 and is now based at Bourg en Bresse as F-AYMI. It still retains its military colours as FZ827 (Saint Yan, 10 June 2017, Otger van der Kooij)



Two German warbirds present at the Oostwold airshow were these Harvards, N59TS and D-FUKK. Both trainers were built in Canada, by Canadian Car & Foundry, under licence from North American, making them Harvard Mk.IVs. (Oostwold, 4 June, Gert Jan Mentink)

# **Netherlands**

This year, on 19 September, a new edition of the Heldair airshow will be organised at Den Helder/ De Kooy airport. The 2017 edition will have special theme: commemorating 100 years of Dutch Naval Aviation. As can be expected, a fine selection of historic aircraft types with a