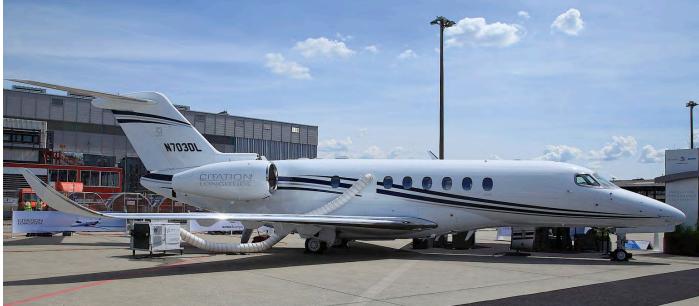

DUTCH AVIATION SOCIETY

Local participants during the TWM were Belgian F-16s from 1sq and 350sq. Special marked F-16AM FA132 is sporting the well known thistle of 1sq, in occasion of the 100 years jubilee of the squadron. (Florennes, 15 June 2017, Rene Liebe)