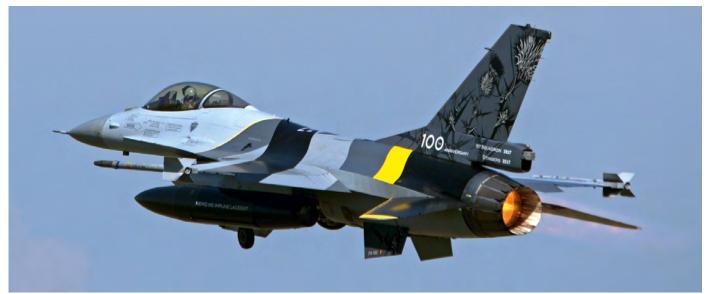

DUTCH AVIATION SOCIETY

Local participants during the TWM were Belgian F-16s from 1sq and 350sq. Special marked F-16AM FA132 is sporting the well known thistle of 1sq, in occasion of the 100 years jubilee of the squadron. (Florennes, 15 June 2017, Rene Liebe)